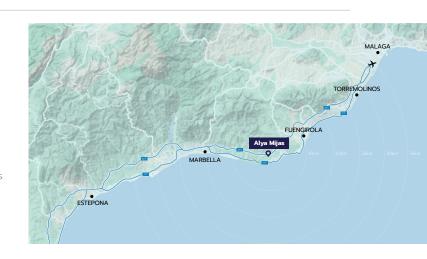

# **LOCATION DETAILS**

MUNICIPALITY: Mijas

AIRPORT: Malaga, 35 km, 30 minutes

**BEACH:** Playa Riviera, 2.5 km, 5 minutes

**GOLF:** Calanova Golf, 1.5 km, 6 minutes

**COMMERCIAL:** Ctro. Comerical Los Olivos, 2.2 km, 4 minutes