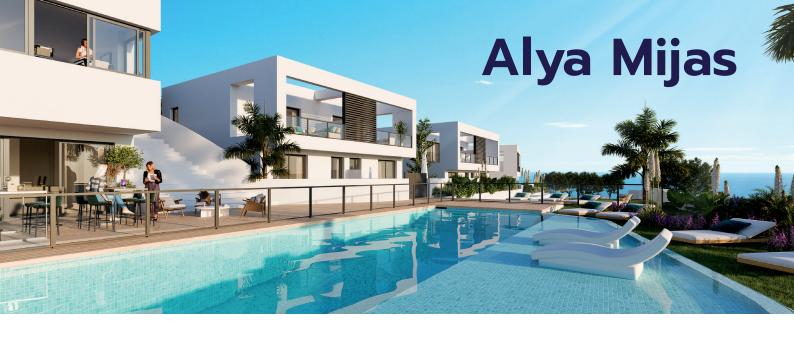

### **INTRODUCTION**

48 contemporary semi-detached houses in Riviera del Sol, Mijas, with views over the Mediterranean, community swimming pool, gymnasium, co-working area & landscaped communal garden areas.

### **FEATURES**

- · LOCATION
  - · Located between Fuengirola and Marbella
  - · Just 10 Minutes to Fuengirola's vibrant town centre
  - · 15 Minutes to the upmarket resort of Marbella
  - · Close to the popular Cabopino Port & Calanova Golf Club
  - · Excellent highway connections to all of the Costa del Sol
- · COMMUNITY
  - · Saline chlorination swimming pool
  - · Gymnasium & co-working area
  - · Landscaped communal garden areas
- · PROPERTIES
  - · Choice of 3 & 4 bed semi-detached houses
  - · Contemporary interiors & private gardens
  - $\boldsymbol{\cdot}$  Option to add a private swimming pool to the outside space