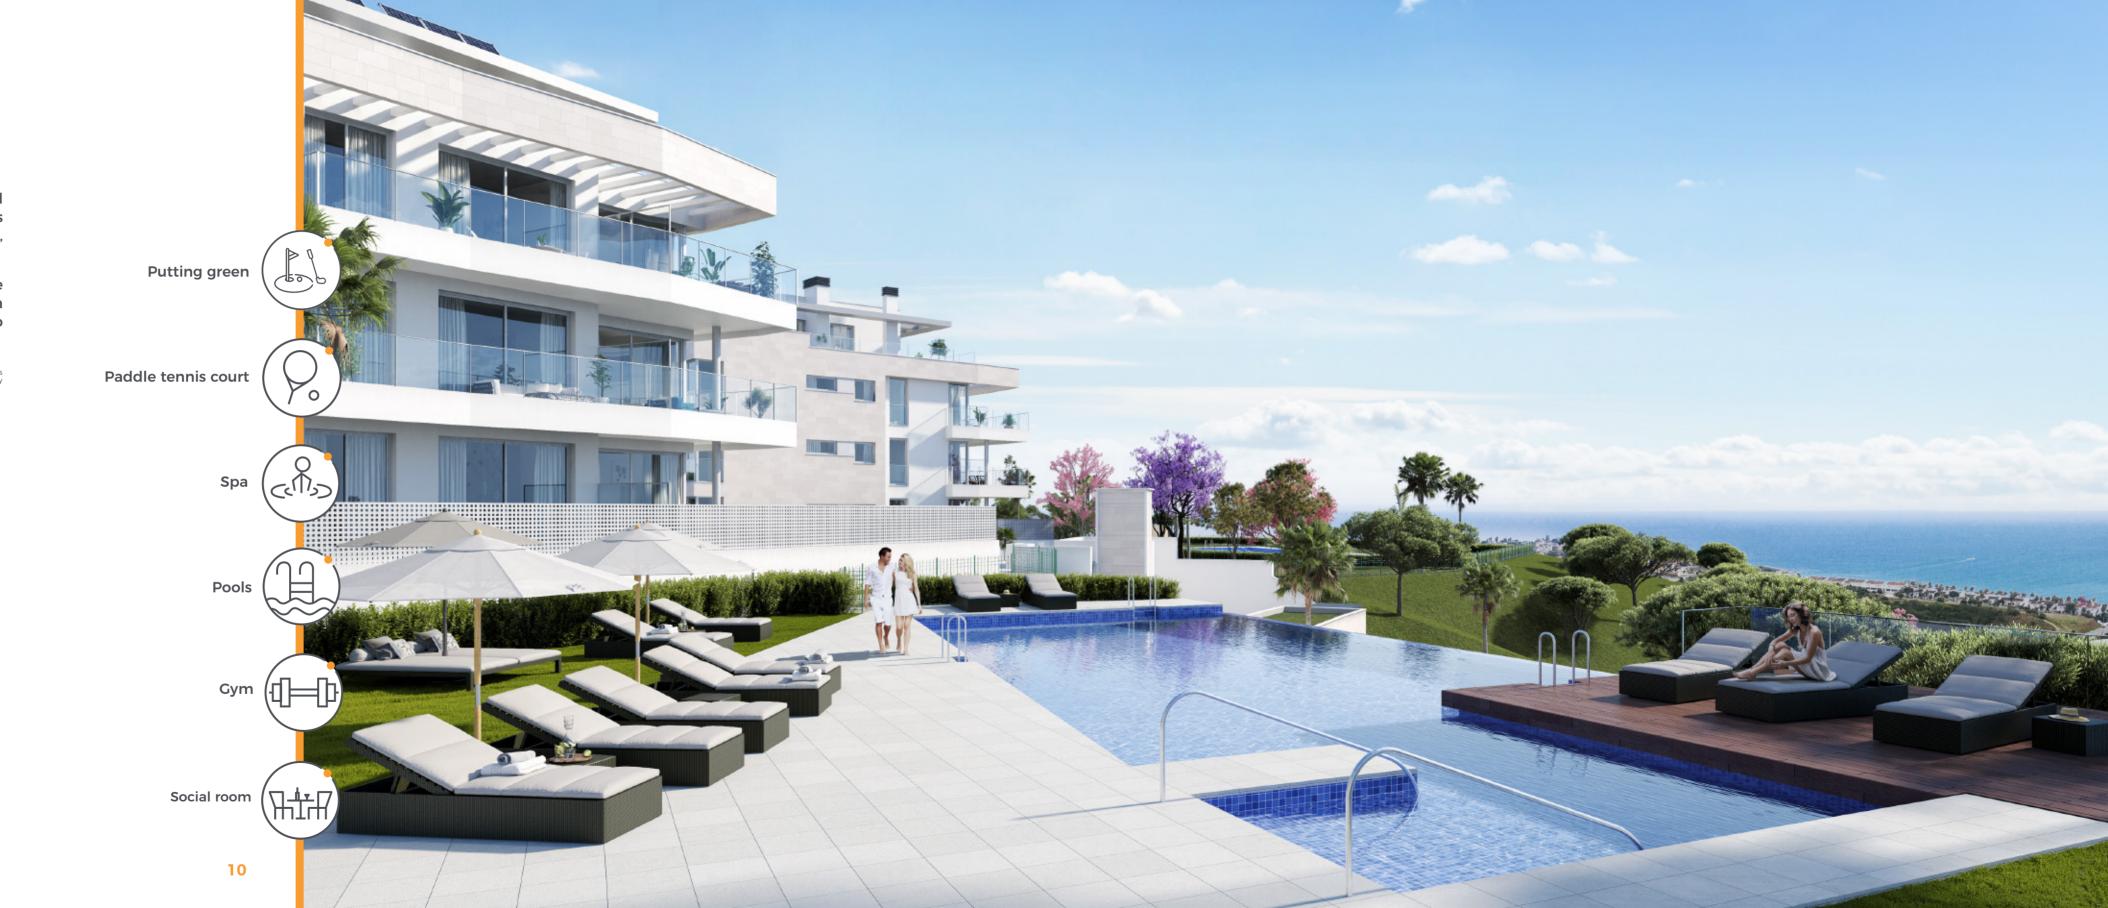

The common areas are spaces designed for you, offering you great advantages that will make your life more enjoyable, peaceful and independent.

Célere Vitta Nature has the exclusive feature of three outdoor pools, an indoor pool and a spa zone, in addition to apractical social hall and a gymnasium.

12

The complex has three outdoor pools, one of them of the infinity type, another of the relax type and the third a sports pool with a swimming lane. There is also a heated indoor pool.

Spaces designed for both adults and children to enjoy common zones that make the summer months more pleasant, and especially more refreshing.

One of the fundamental characteristics of the complex is the presence of a paddle tennis court for everyday use. An ideal place for doing sport in the open air and sharing great moments, and also taking part in classes and tournaments. Enjoy a zone especially dedicated to putting, with several holes where you can practise with different distances and slopes.

What better way to relax than taking time to enjoy the spa located in the complex, with a Turkish bath and sauna.

13

specialising in the development, investment and management of residential assets.

Thanks to its innovative business model and its almost 400 employees, today Vía Célere is one of the companies of reference in the new setting and cycle of the real estate sector.