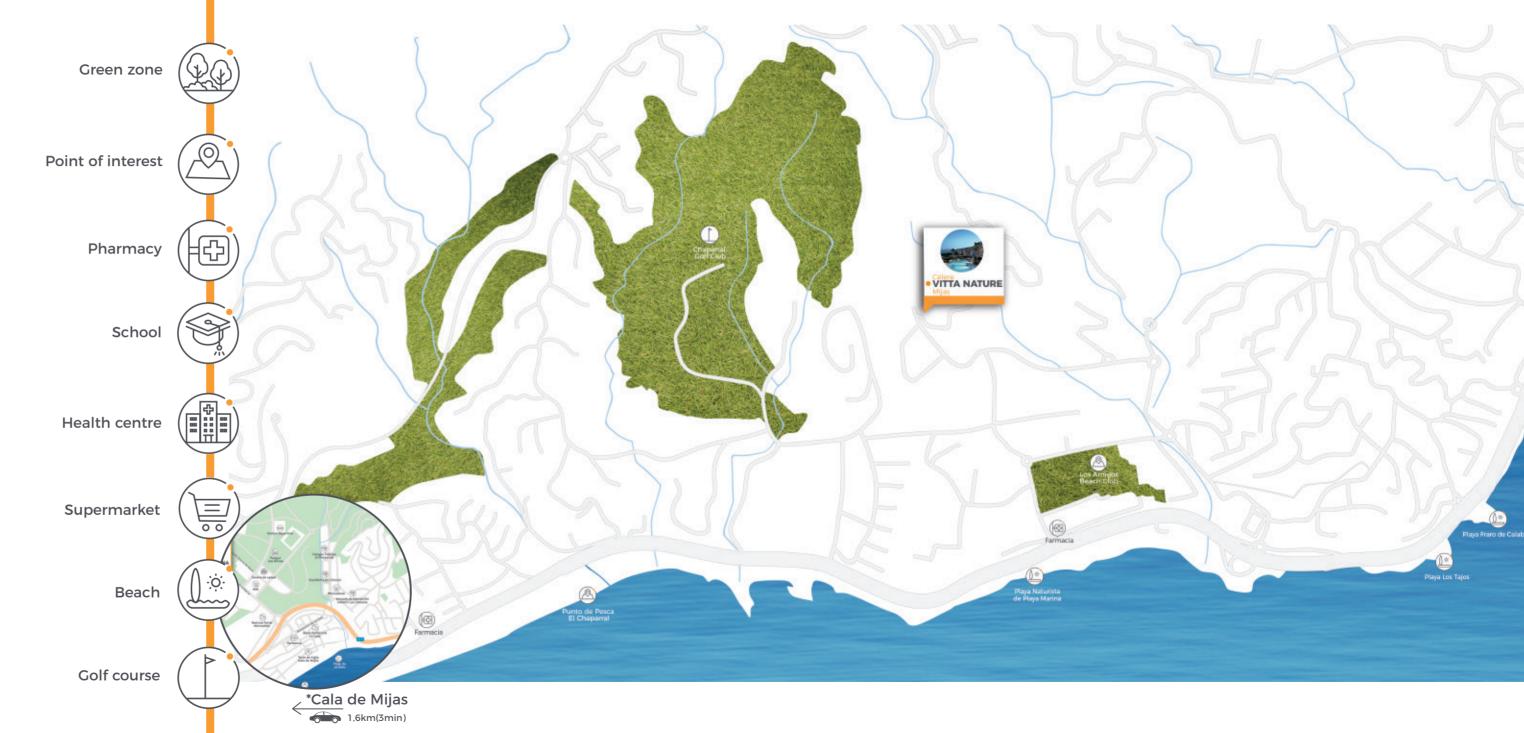

Célere Vitta Nature has a strategic location on the Costa del Sol that

enables you to reach all the local points of interest quickly: the beaches of Playas de Cabo Pino or Playa Marina are less than 5 minutes away and the Fuengirola area less than 10.

Célere Vitta Nature is located in the municipal district of Mijas, on the Western Costa del Sol, a town that combines to perfection sun-and-beach tourism and its residential character.

Its privileged geographical location, between the sea and the hills, endows it with countless attractions. The climate is very mild in winter and moderately hot in summer.