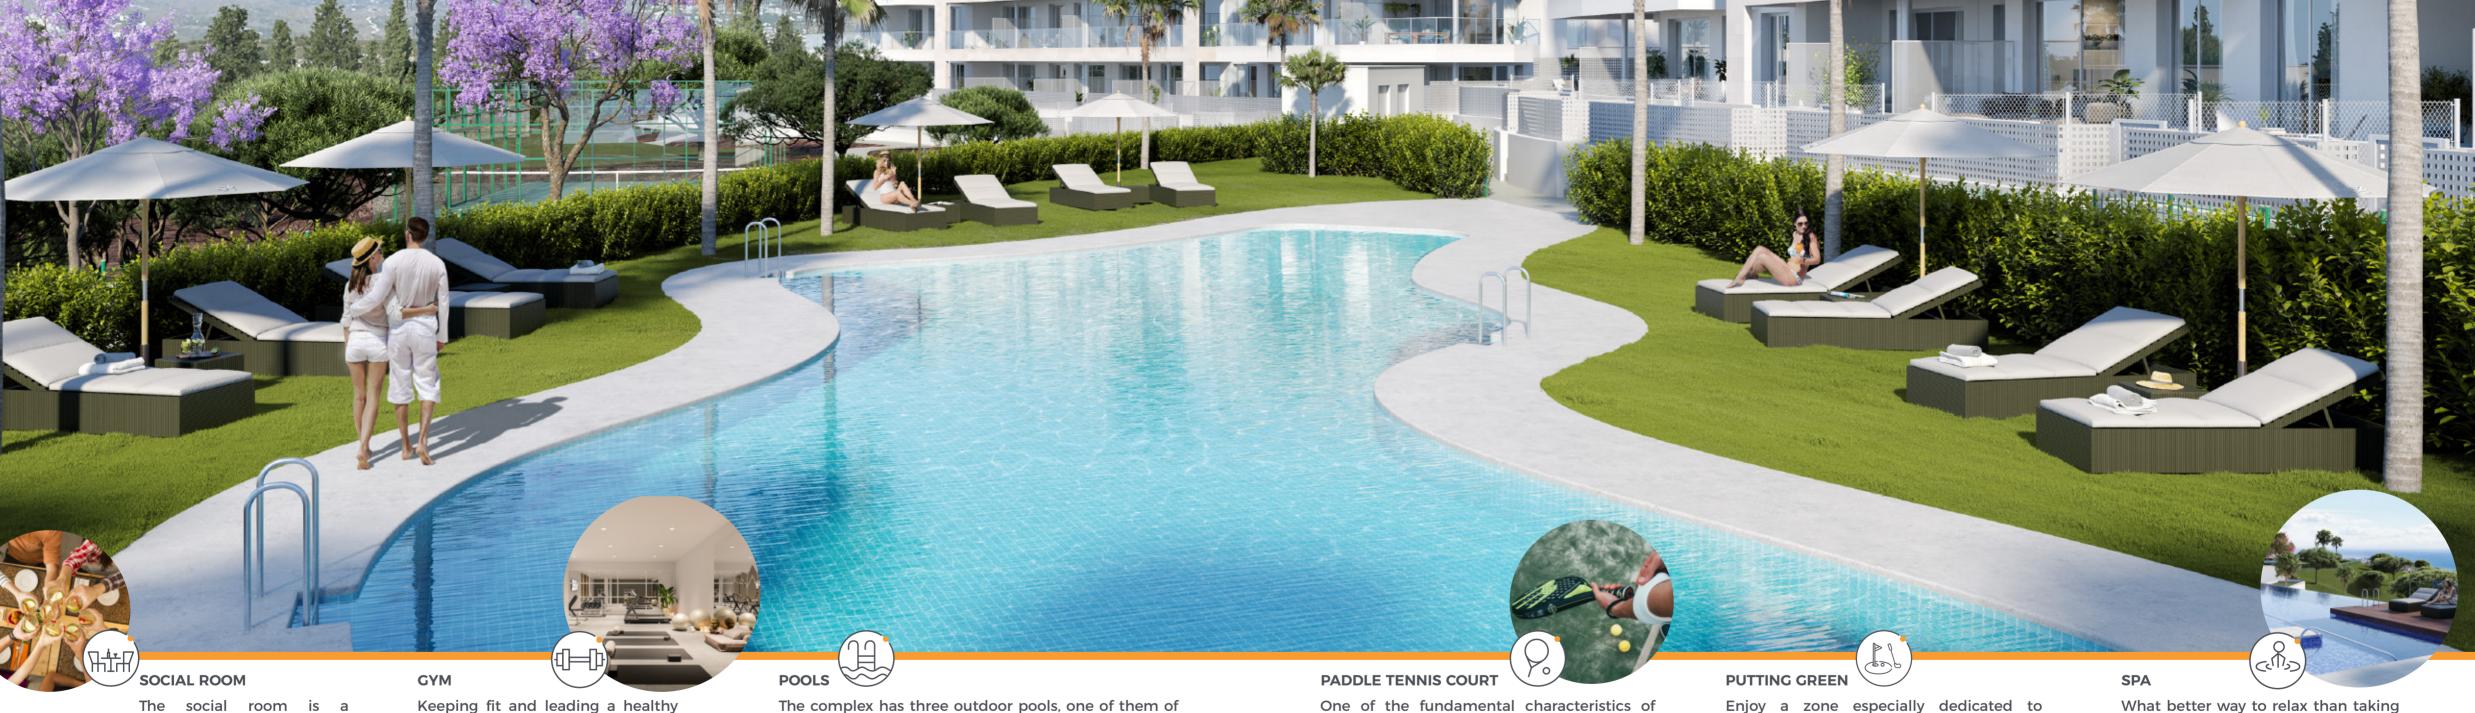

Célere

VITTA NATURE

Málaga

The social room is a space where you can enjoy special moments and unforgettable meetings with friends and family.

Keeping fit and leading a healthy life will now be easier than ever. Enjoy your training sessions without leaving your community.

12

The complex has three outdoor pools, one of them of the infinity type, another of the relax type and the third a sports pool with a swimming lane. There is also a heated indoor pool.

Spaces designed for both adults and children to enjoy common zones that make the summer months more pleasant, and especially more refreshing.

One of the fundamental characteristics of the complex is the presence of a paddle tennis court for everyday use. An ideal place for doing sport in the open air and sharing great moments, and also taking part in classes and tournaments. Enjoy a zone especially dedicated to putting, with several holes where you can practise with different distances and slopes.

What better way to relax than taking time to enjoy the spa located in the complex, with a Turkish bath and sauna.

13

specialising in the development, investment and management of residential assets.

Thanks to its innovative business model and its almost 400 employees, today Vía Célere is one of the companies of reference in the new setting and cycle of the real estate sector.