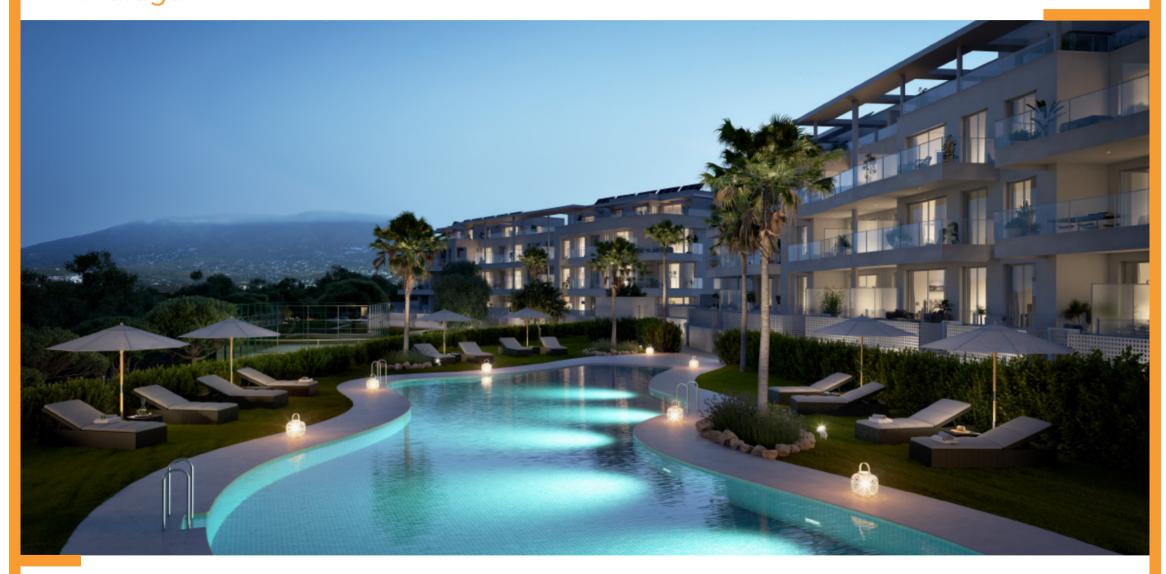

The common areas are spaces designed for you, offering you great advantages that will make your life more enjoyable, peaceful and independent.

Célere Vitta Nature has the exclusive feature of three outdoor pools, an indoor pool and a spa zone, in addition to apractical social hall and a gymnasium.

12

The complex has three outdoor pools, one of them of the infinity type, another of the relax type and the third a sports pool with a swimming lane. There is also a heated indoor pool.

Spaces designed for both adults and children to enjoy common zones that make the summer months more pleasant, and especially more refreshing.