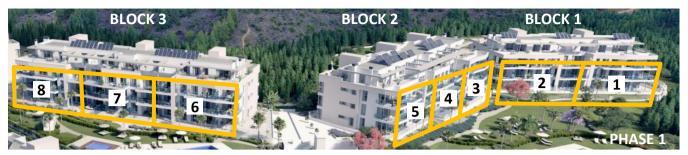

| BLOCK 1 - South West |          |           |           |      |      |  |  |
|----------------------|----------|-----------|-----------|------|------|--|--|
|                      | PORTAL 2 |           | PORTAL 1  |      |      |  |  |
|                      | PH A     |           | РН А      |      |      |  |  |
|                      | SOLD     |           | SOLD      |      |      |  |  |
|                      |          |           |           |      |      |  |  |
| 2 A                  | 2 B      | 2 C       | 2 A       | 2 B  | 2 C  |  |  |
| SOLD                 | SOLD     | RESERVED  | RESERVED  | SOLD | SOLD |  |  |
|                      |          |           |           |      |      |  |  |
| 1 A                  | 1 B      | 1 C       | 1 A       | 1 B  | 1 C  |  |  |
| SOLD                 | SOLD     | V3D.25    | V3D.20    | SOLD | SOLD |  |  |
|                      |          | 321.000 € | 318.000 € |      |      |  |  |
| GF A                 | GF B     | GF C      | GF A      | GF B | GF C |  |  |
| SOLD                 | SOLD     | SOLD      | SOLD      | SOLD | SOLD |  |  |
|                      |          |           |           |      |      |  |  |

| 2 | BEDROOMS |
|---|----------|
| 3 | BEDROOMS |
| 4 | BEDROOMS |

| BLOCK 2 - South |      |          |           |      |           |          |      |          |  |  |
|-----------------|------|----------|-----------|------|-----------|----------|------|----------|--|--|
| PORTAL 5        |      |          | PORTAL 4  |      |           | PORTAL 3 |      |          |  |  |
|                 | РН А |          |           | РН А |           |          | РН А |          |  |  |
| SOLD            |      |          | SOLD      |      |           | SOLD     |      |          |  |  |
| 2 A             | 2 B  | 2 C      | 2 A       | 2 B  | 2 C       | 2 A      | 2 B  | 2 C      |  |  |
| SOLD            | SOLD | SOLD     | SOLD      | SOLD | RESERVED  | SOLD     | SOLD | SOLD     |  |  |
| 1 A             | 1 B  | 1 C      | 1 A       | 1 B  | 1 C       | 1 A      | 1 B  | 1 C      |  |  |
| SOLD            | SOLD | RESERVED | RESERVED  | SOLD | V3D.4     | SOLD     | SOLD | RESERVED |  |  |
|                 |      |          |           |      | 326.000 € |          |      |          |  |  |
| GF A            | GF B | GF C     | GF A      | GF B | GF C      | GF A     | GF B | GF C     |  |  |
| SOLD            | SOLD | RESERVED | V3D.33    | SOLD | SOLD      | SOLD     | SOLD | SOLD     |  |  |
|                 |      |          | 337.000 € |      |           |          |      |          |  |  |

| BLOCK 3 - South West |          |           |           |      |           |           |      |      |  |
|----------------------|----------|-----------|-----------|------|-----------|-----------|------|------|--|
| PORTAL 8             |          |           | PORTAL 7  |      |           | PORTAL 6  |      |      |  |
| РН А                 |          |           | РН А      |      |           | РН А      |      |      |  |
| SOLD                 |          |           | SOLD      |      |           | SOLD      |      |      |  |
|                      |          |           |           |      |           |           |      |      |  |
| 2 A                  | 2 B      | 2 C       | 2 A       | 2 B  | 2 C       | 2 A       | 2 B  | 2 C  |  |
| V3D.11               | SOLD     | V3D.12    | V3D.9     | SOLD | V3D.10    | RESERVED  | SOLD | SOLD |  |
| 319.000 €            |          | 311.000 € | 320.000€  |      | 315.000 € |           |      |      |  |
| 1 A                  | 1 B      | 1 C       | 1 A       | 1 B  | 1 C       | 1 A       | 1 B  | 1 C  |  |
| V3D.5                | RESERVED | V3D.6     | V3D.3     | SOLD | RESERVED  | V3D.1     | SOLD | SOLD |  |
| 309.000 €            |          | 303.000 € | 307.000 € |      |           | 325.000 € |      |      |  |
| GF A                 | GF B     | GF C      | GF A      | GF B | GF C      | GF A      | GF B | GF C |  |
| V3D.37               | RESERVED | RESERVED  | V3D.36    | SOLD | V2D.18    | V2D.15    | SOLD | SOLD |  |
| 344.000 €            |          |           | 317.000 € |      | 283.000 € | 295.000€  |      |      |  |