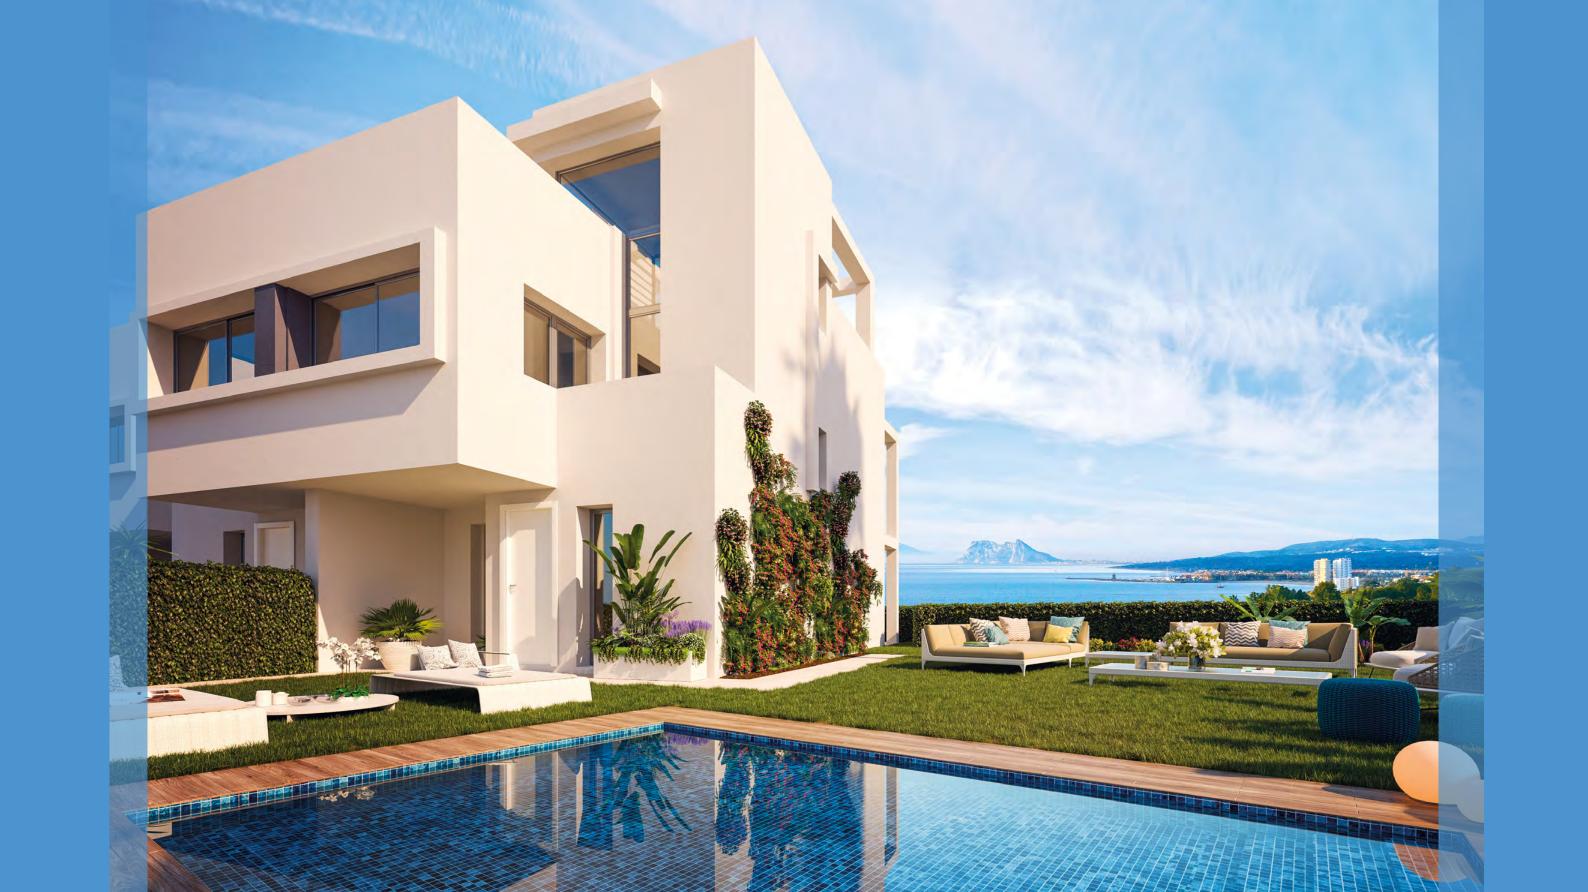

GOLDEN VIEW I is the first phase of a fabulous Residential Development by Exxacon Smart Living. It comprises 33 townhouses of 3 and 4 bedrooms and is located in Bahía de Las Rocas urbanization, Manilva, on the Costa del Sol, Málaga.

At GOLDEN VIEW I you will enjoy the best and most spectacular sea views, stretching to Gibraltar and the Moroccan coastline. All townhouses enjoy the best orientation south and southwest. Ideal surroundings to enjoy the authentic Mediterranean lifestyle.