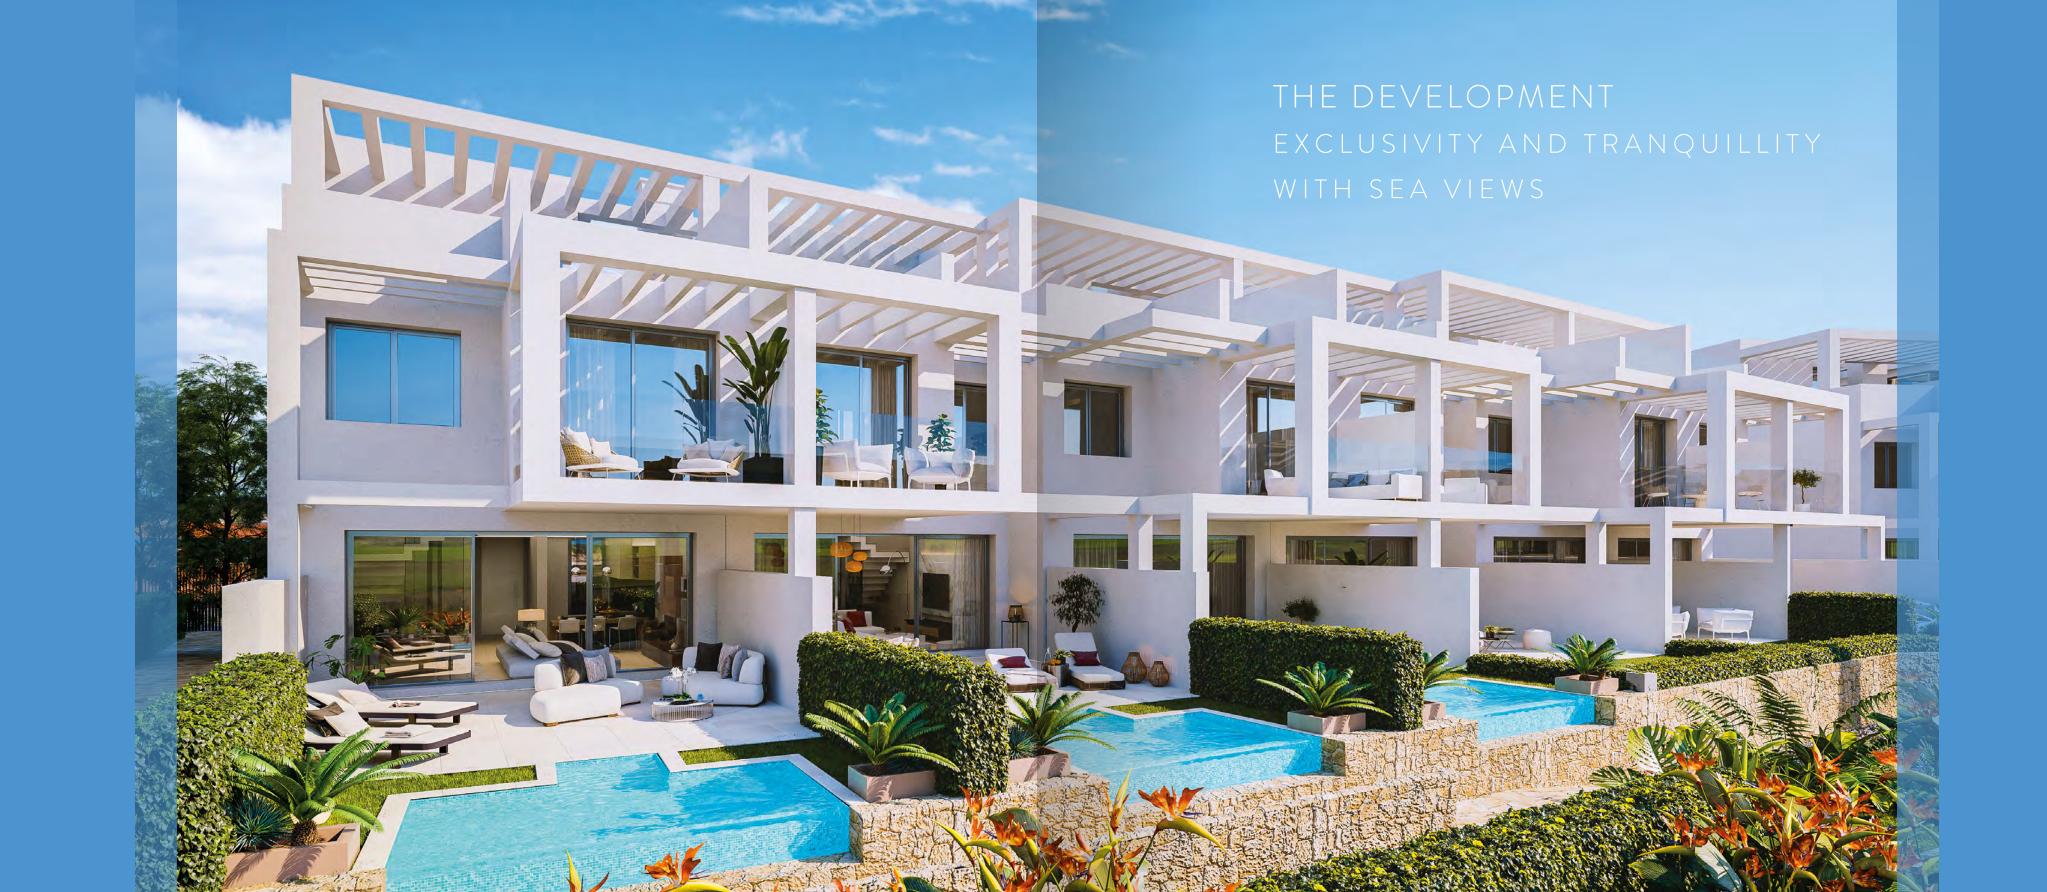

GOLDEN VIEW I is the first phase of a fabulous Residential Development by Exxacon Smart Living. It comprises 33 townhouses of 3 and 4 bedrooms and is located in Bahía de Las Rocas urbanization, Manilva, on the Costa del Sol, Málaga.

At GOLDEN VIEW I you will enjoy the best and most spectacular sea views, stretching to Gibraltar and the Moroccan coastline. All townhouses enjoy the best orientation south and southwest. Ideal surroundings to enjoy the authentic Mediterranean lifestyle.

## LIVING ROOM

The townhouses will include a total built area ranging from 139 m $^2$  to 145 m $^2$  with basements of 59.20 m $^2$ . Terraces range from 45 m $^2$  to 79 m $^2$ , solariums of 46 m $^2$  and there are also private gardens.

The common denominator is the view and an architectural design of pure lines which acts as a frame for nature to invade every corner of your home and to connect you with the environment. Carefully considered finishes and qualities with a palette of exquisite materials characterize each room to become friendly, warm and symbolic.