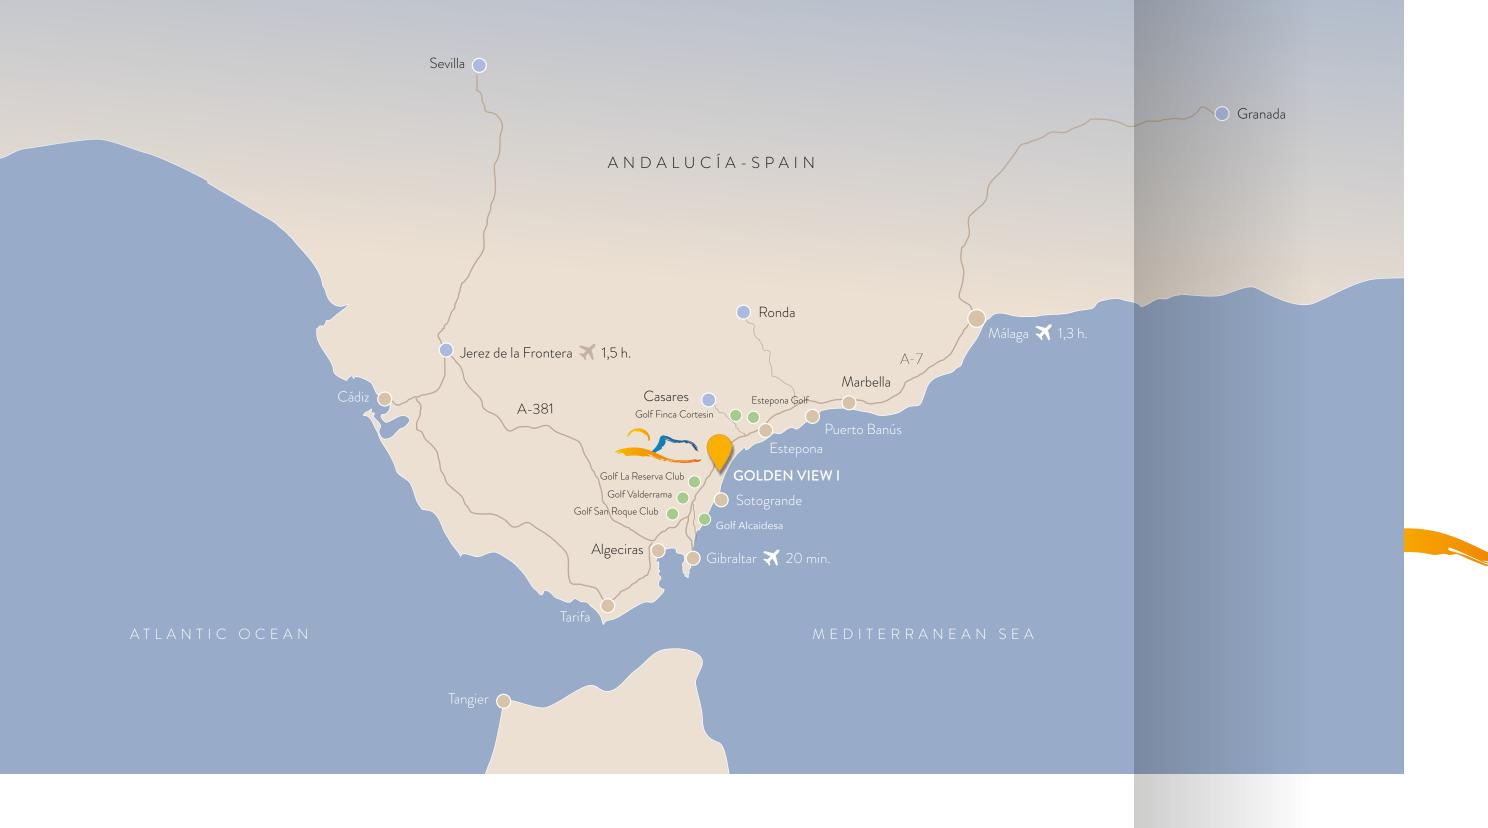

## COMMUNICATIONS

Road communication is excellent, the main road connects directly with the CN 340 at km 150. The development is also well connected by motorway with Málaga International Airport just 1 hour away, a similar distance to the High-Speed AVE train Station and 25 minutes from Gibraltar Airport.

### THE PERFECT LOCATION

Whether it be a first or second residence, a holiday or a permanent address to start a new life in Southern Spain, GOLDEN VIEW I offers a multitude of exciting places to visit in a short distance from the project. Located in Manilva at the heart of the Costa del Sol and a short drive to the best beaches of Tarifa and the surrounding areas in the neighbouring province of Cádiz.

It is the perfect location to establish GOLDEN VIEW I as a base to explore some of the most beautiful corners of Andalusia.

Puerto Banús: 20 minutes. - Marbella: 30 minutes.

Jerez de la Frontera: 1,5 hours - Ronda: 1 hour.

Málaga: 1 hour. - Tangier: 2 hours.

#### AIRPORTS

Málaga

Gibraltar

Jerez de la Frontera