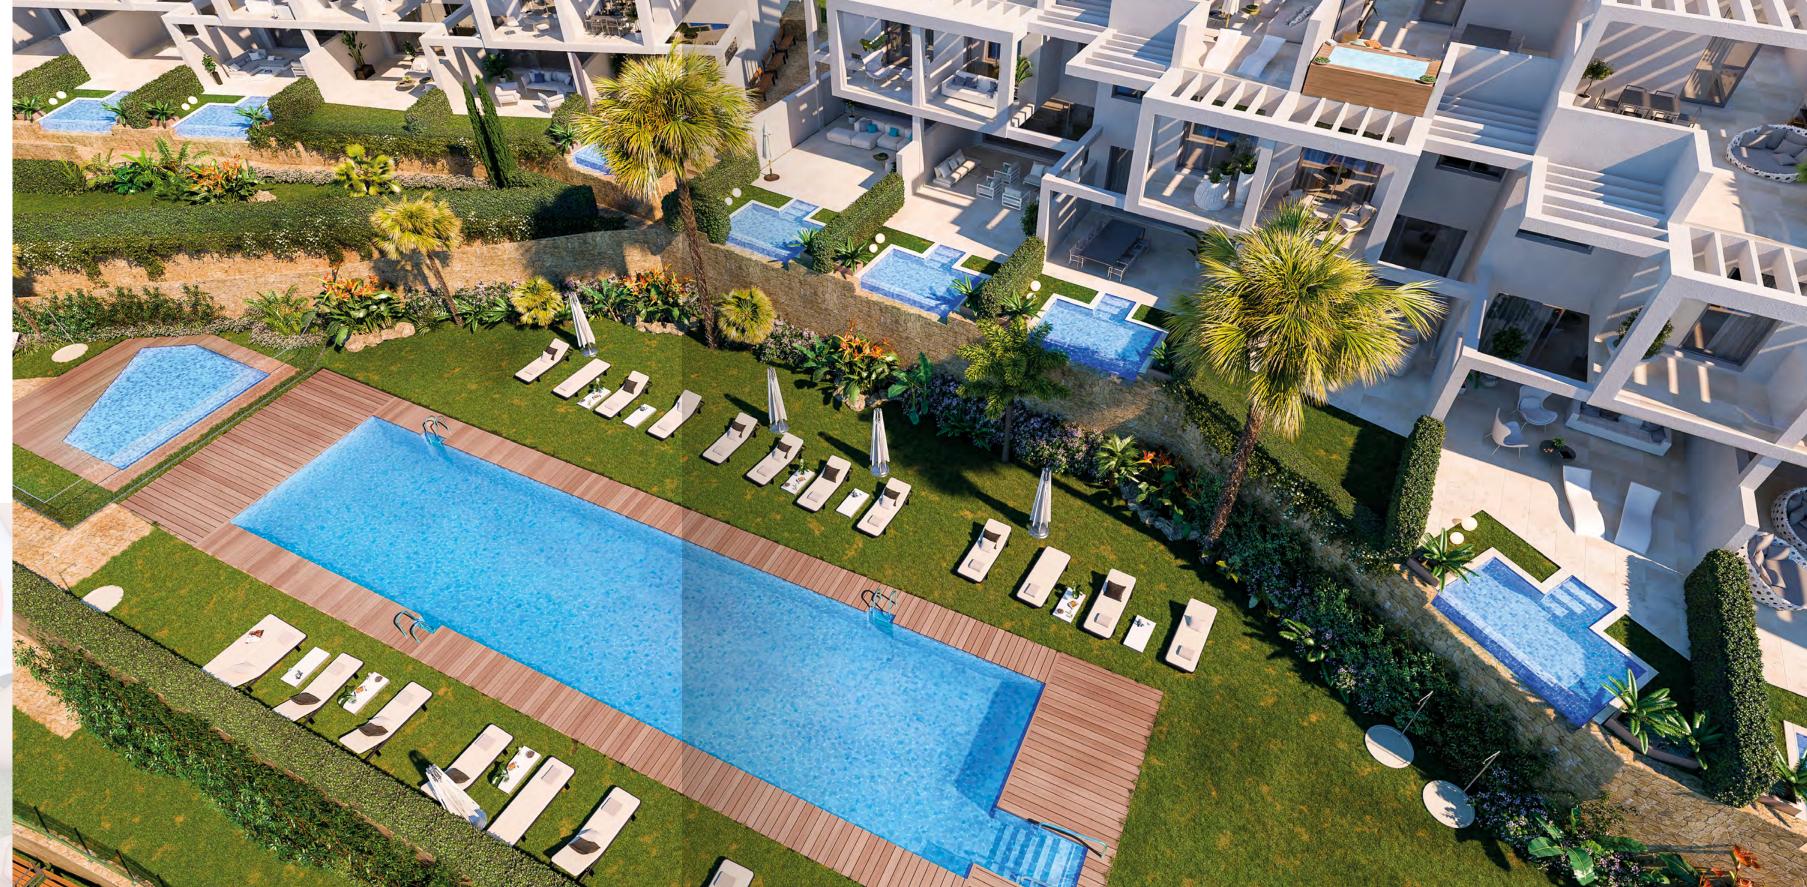

## COMMON AREAS

The private garage is spacious enough to park two cars, gardens will have a carefully considered landscaped design, large swimming pools will incorporate modern latest generation technology, eg. neolysis system to achieve much healthier water. There will also be a paddle tennis court, children's area, LED lighting in all communal areas for maximum energy efficiency.