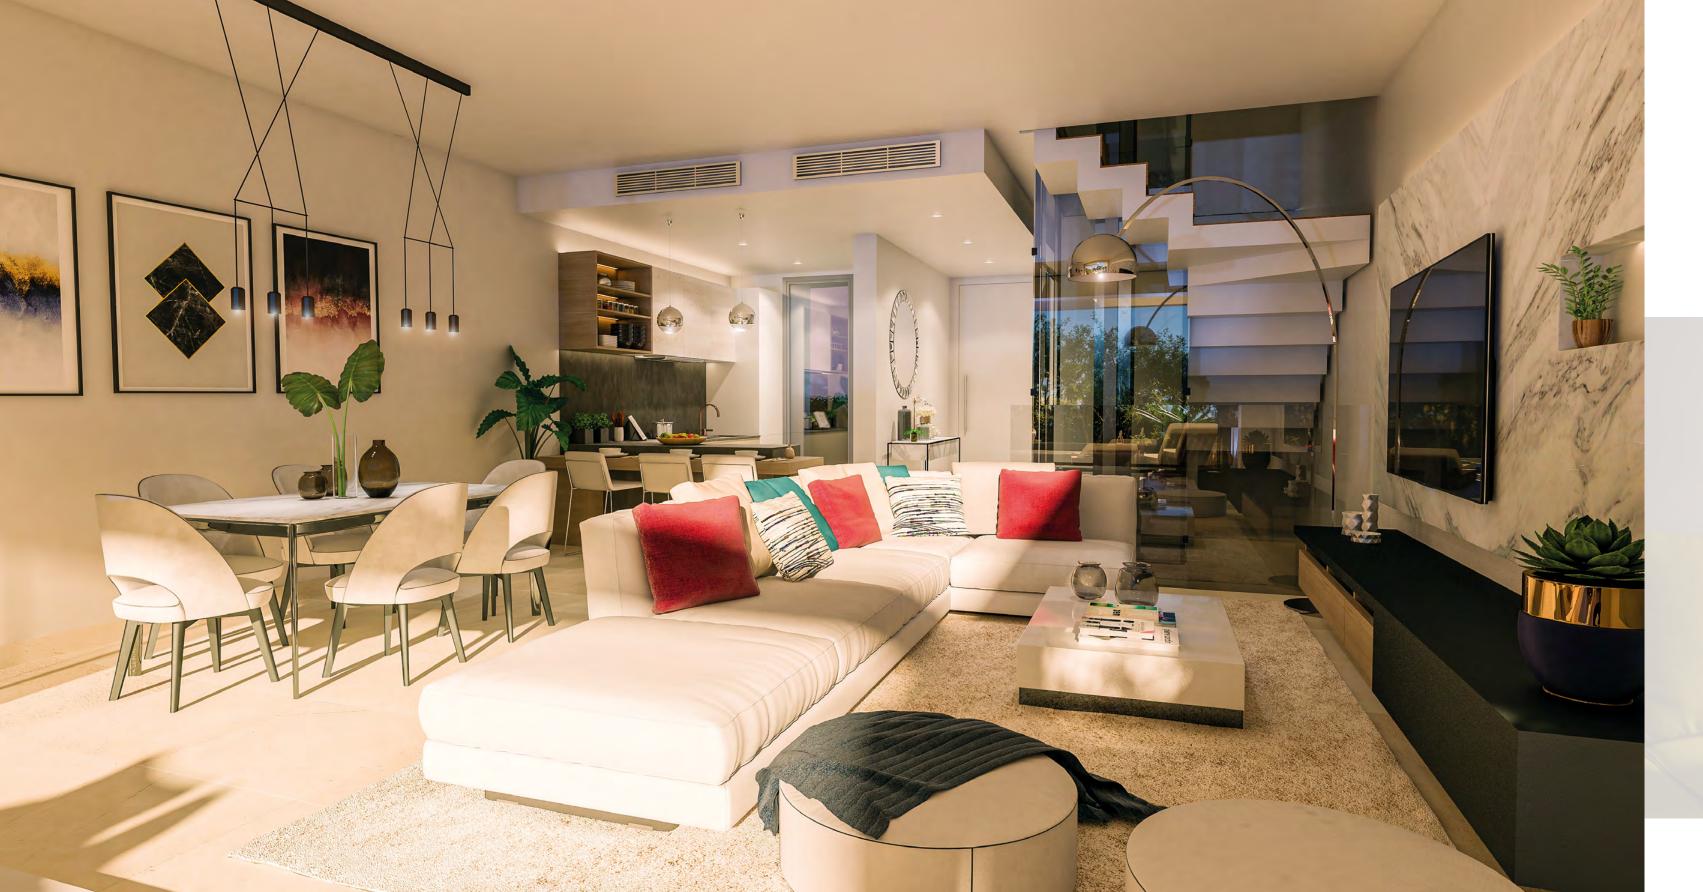

## LIVING ROOM

The townhouses will include a total built area ranging from 139 m $^2$  to 145 m $^2$  with basements of 59.20 m $^2$ . Terraces range from 45 m $^2$  to 79 m $^2$ , solariums of 46 m $^2$  and there are also private gardens.

The common denominator is the view and an architectural design of pure lines which acts as a frame for nature to invade every corner of your home and to connect you with the environment. Carefully considered finishes and qualities with a palette of exquisite materials characterize each room to become friendly, warm and symbolic.