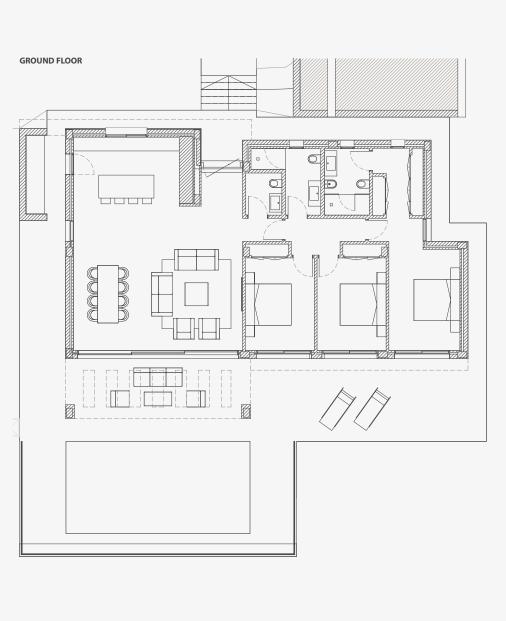

#### ■ VILLA ROMERO - 3 BEDROOMS

3 bedrooms and 2,5 bathrooms all on one level. The ground floor also contains a large open plan living space that includes a fully fitted kitchen, salon and dining room. The special feature of the Romero is the extra high ceilings and windows that allows the light to flood in the home.