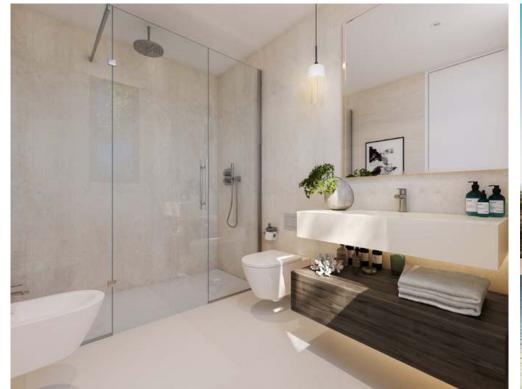

# QUALITY SPECIFICATIONS

Highlight features include independent underfloor heating by water, floor-to-ceiling glass windows, integrating the inside living area with the terraces or pre-installation of Home Automation System.

- ✓ Bathroom fittings by Villeroy & Boch and taps by Grohe or other leading brand.
- ✓ Pre-installation of Home Automation System.
- Bticino video entry system.
- ✓ "Gran formato" ( floor to ceiling ) ceramic wall tiles in the bathrooms.
- ✓ 90 x 90cm Ceramic porcelain floor tiles.
- ✓ Sliding Cortizo windows with thermal break and security double glazing.