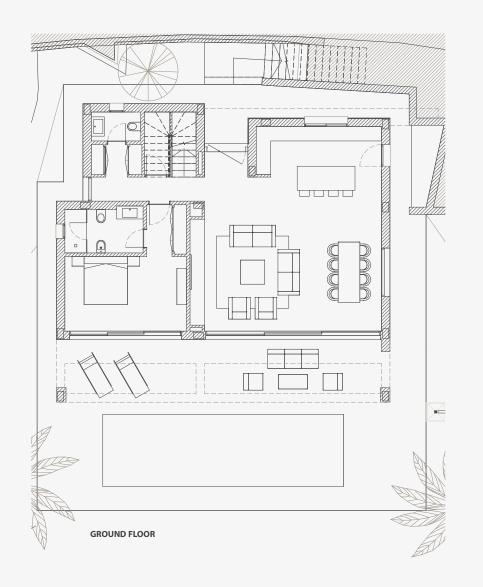

#### ■ VILLA ROMERO - 3 BEDROOMS

3 bedrooms and 2,5 bathrooms all on one level. The ground floor also contains a large open plan living space that includes a fully fitted kitchen, salon and dining room. The special feature of the Romero is the extra high ceilings and windows that allows the light to flood in the home.

LARGE OPEN PLAN LIVING SPACE