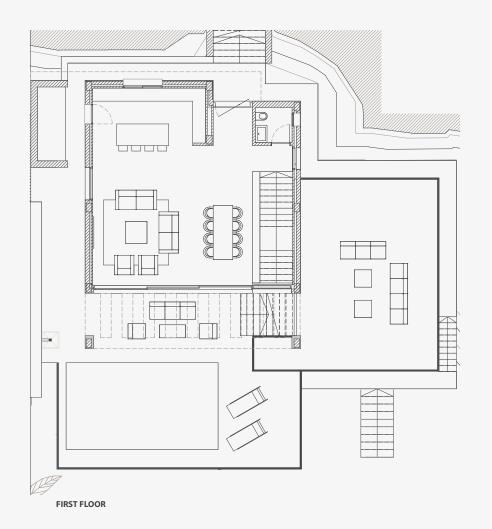

#### ■ VILLA ROMERO - 3 BEDROOMS

3 bedrooms and 2,5 bathrooms all on one level. The ground floor also contains a large open plan living space that includes a fully fitted kitchen, salon and dining room. The special feature of the Romero is the extra high ceilings and windows that allows the light to flood in the home.

LARGE OPEN PLAN LIVING SPACE