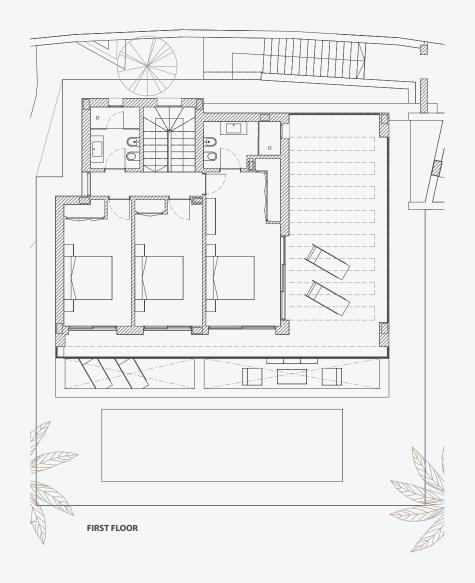

## THE VILLAS

MODERN STYLISH INTERIORS
WITH A VARIATION OF KITCHEN
CONFIGURATIONS ALLOWS A
PERSONALISED LIVING AREA.

La Finca de Jasmine is a gated and secure community of luxury villas with clubhouse and spa, covering a total of 269,000 m<sup>2</sup>. The initial phase will comprise of 14 villas with 3 types of configuration to suit your lifestyle choice.

#### ■ VILLA ROMERO - 3 BEDROOMS

3 bedrooms and 2,5 bathrooms all on one level. The ground floor also contains a large open plan living space that includes a fully fitted kitchen, salon and dining room. The special feature of the Romero is the extra high ceilings and windows that allows the light to flood in the home.

#### ■ VILLA LAUREL - 4 BEDROOMS

4 bedrooms and 3,5 bathrooms spread over two levels. The ground floor contains a large open plan living space that includes a fully fitted kitchen, salon and dining room, as well as the master bedroom with en suite and a further guest bathroom. The first floor contains 3 guest bedrooms and 2 guest bathrooms with the versatility to create the master suite upstairs.

#### VILLA TOMILLO - 3 BEDROOMS

3 bedrooms and 3,5 bathrooms spread over three levels. On entering the villa you encounter a large open plan living space that includes a fully fitted kitchen, salon, dining room and guest WC. From there the stairs will lead you to the mezzanine level containing two guest bedrooms each with their own bathroom. The master suite is located on the garden level with an ensuite bathroom and access to your private landscaped garden. The unique feature of the Tomillo is the dual aspect terraces which allow you to follow the sun and change your stunning views as you wish another special feature of the Tomillo is the extra high ceilings and windows that allows the light to flood in the home.