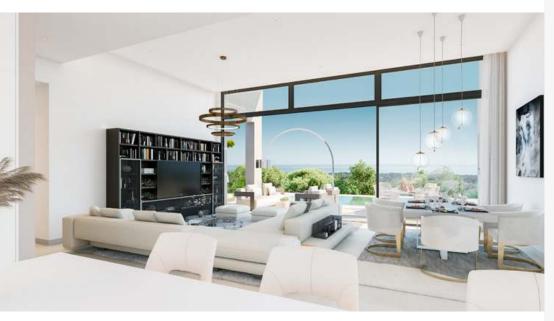

#### ■ VILLA ROMERO - 3 BEDROOMS

3 bedrooms and 2,5 bathrooms all on one level. The ground floor also contains a large open plan living space that includes a fully fitted kitchen, salon and dining room. The special feature of the Romero is the extra high ceilings and windows that allows the light to flood in the home.

LARGE OPEN PLAN LIVING SPACE