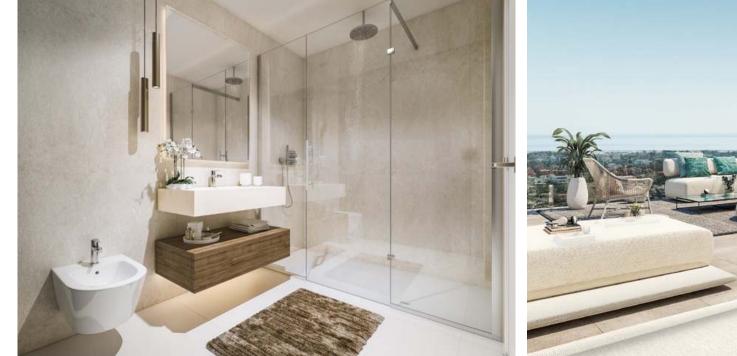

# QUALITY SPECIFICATIONS

Highlight features include independent underfloor heating by water, floor-to-ceiling glass windows, integrating the inside living area with the terraces or pre-installation of Home Automation System.

- ✓ Bathroom fittings by Villeroy & Boch and taps by Grohe or other leading brand.
- ✓ Pre-installation of Home Automation System.
- Bticino video entry system.
- ✓ "Gran formato" ( floor to ceiling ) ceramic wall tiles in the bathrooms.
- ✓ 90 x 90cm Ceramic porcelain floor tiles.
- ✓ Sliding Cortizo windows with thermal break and security double glazing.