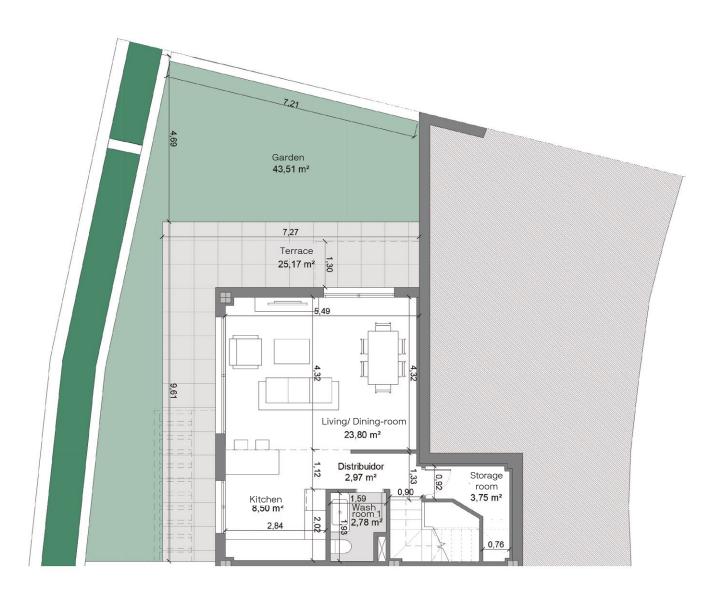

## Property 26 3 bedrooms P-00

The areas described have been calculated according to Consumer Information Decree 218/2005 on the sale and rental of properties in Andalusia.

#### Cuadro de Superficies

| cuadi o de Superficies                                             |                       |
|--------------------------------------------------------------------|-----------------------|
| Built area + Terrace                                               | 269,96 m²             |
| Built area                                                         | 121,68 m²             |
| Interior usable area<br>Built area according<br>to Decree 218/2005 | 92,50 m <sup>2</sup>  |
|                                                                    | 178,70 m²             |
| Usable area according to Decree 218/2005                           | 142,33 m <sup>2</sup> |
| Halway                                                             | 2,82 m²               |
| Living/ Dining-room                                                | 23,80 m <sup>2</sup>  |
| Kitchen                                                            | 8,50 m <sup>2</sup>   |
| Corridor                                                           | 2,97 m <sup>2</sup>   |
| Corridor                                                           | 4,74 m <sup>2</sup>   |
| Bedroom 1                                                          | 12,97 m <sup>2</sup>  |
| Bedroom 2                                                          | 11,44 m²              |
| Bedroom 3                                                          | 10,27 m <sup>2</sup>  |
| Bathroom 1                                                         | 4,70 m <sup>2</sup>   |
| Bathroom 2                                                         | 3,76 m <sup>2</sup>   |
| Washroom                                                           | 2,78 m <sup>2</sup>   |
| Storage room                                                       | 3,75 m <sup>2</sup>   |
| Parking                                                            | 36,89 m <sup>2</sup>  |
| Porch                                                              | 11,58 m²              |
| Terrace                                                            | 25,17 m <sup>2</sup>  |
| Garden                                                             | 43,51 m <sup>2</sup>  |
| TOTAL                                                              | 209,65 m <sup>2</sup> |
|                                                                    |                       |