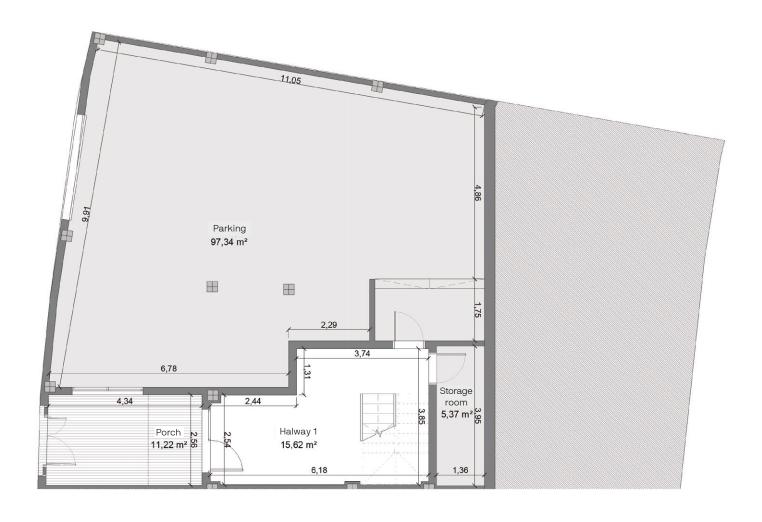

# Property 21 3 bedrooms P-00

The areas described have been calculated according to Consumer Information Decree 218/2005 on the sale and rental of properties in Andalusia.

#### Table of areas

| lable of areas                             |                       |
|--------------------------------------------|-----------------------|
| Built area + Terrace                       | 412,34 m <sup>2</sup> |
| Built area                                 | 251,99 m²             |
| Interior usable area                       | 202,98 m <sup>2</sup> |
| Built area according<br>to Decree 218/2005 | 277,19 m <sup>2</sup> |
| Usable area according to Decree 218/2005   | 223,28 m²             |
| Halway 1                                   | 15,62 m²              |
| Halway 2                                   | 2,45 m <sup>2</sup>   |
| Living/ Dining-room                        | 24,98 m <sup>2</sup>  |
| Kitchen                                    | 10,24 m <sup>2</sup>  |
| Corridor                                   | 3,02 m <sup>2</sup>   |
| Bedroom 1                                  | 12,03 m <sup>2</sup>  |
| Bedroom 2                                  | 10,88 m²              |
| Bedroom 3                                  | 10,67 m <sup>2</sup>  |
| Bathroom 1                                 | 3,79 m <sup>2</sup>   |
| Bathroom 2                                 | 3,62 m <sup>2</sup>   |
| Washroom 1                                 | 2,97 m <sup>2</sup>   |
| Storage room                               | 5,37 m <sup>2</sup>   |
| Parking                                    | 97,34 m <sup>2</sup>  |
| Terrace                                    | 90,68 m <sup>2</sup>  |
| Garden                                     | 28,90 m <sup>2</sup>  |
| Porch                                      | 11,22 m <sup>2</sup>  |
| TOTAL                                      | 333,78 m <sup>2</sup> |
|                                            |                       |