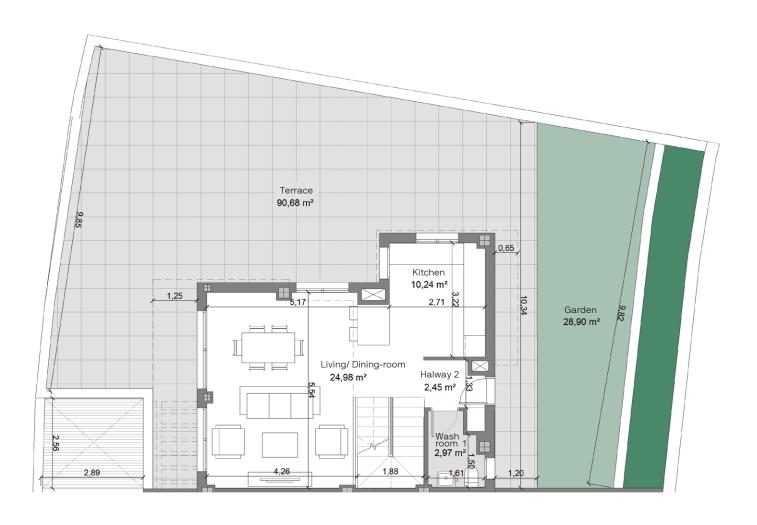

# Vivienda 21 3 dormitorios P-01

The areas described have been calculated according to Consumer Information Decree 218/2005 on the sale and rental of properties in Andalusia.

#### Table of areas

| Table of areas                             |                       |
|--------------------------------------------|-----------------------|
| Built area + Terrace                       | 412,34 m <sup>2</sup> |
| Built area                                 | 251,99 m²             |
| Interior usable area                       | 202,98 m <sup>2</sup> |
| Built area according<br>to Decree 218/2005 | 277,19 m <sup>2</sup> |
| Usable area according to Decree 218/2005   | 223,28 m²             |
| Halway 1                                   | 15,62 m²              |
| Halway 2                                   | 2,45 m <sup>2</sup>   |
| Living/ Dining-room                        | 24,98 m <sup>2</sup>  |
| Kitchen                                    | 10,24 m <sup>2</sup>  |
| Corridor                                   | 3,02 m <sup>2</sup>   |
| Bedroom 1                                  | 12,03 m <sup>2</sup>  |
| Bedroom 2                                  | 10,88 m <sup>2</sup>  |
| Bedroom 3                                  | 10,67 m <sup>2</sup>  |
| Bathroom 1                                 | 3,79 m <sup>2</sup>   |
| Bathroom 2                                 | 3,62 m <sup>2</sup>   |
| Washroom 1                                 | 2,97 m <sup>2</sup>   |
| Storage room                               | 5,37 m <sup>2</sup>   |
| Parking                                    | 97,34 m <sup>2</sup>  |
| Terrace                                    | 90,68 m²              |
| Garden                                     | 28,90 m <sup>2</sup>  |
| Porch                                      | 11,22 m <sup>2</sup>  |
| TOTAL                                      | 333,78 m <sup>2</sup> |
|                                            |                       |