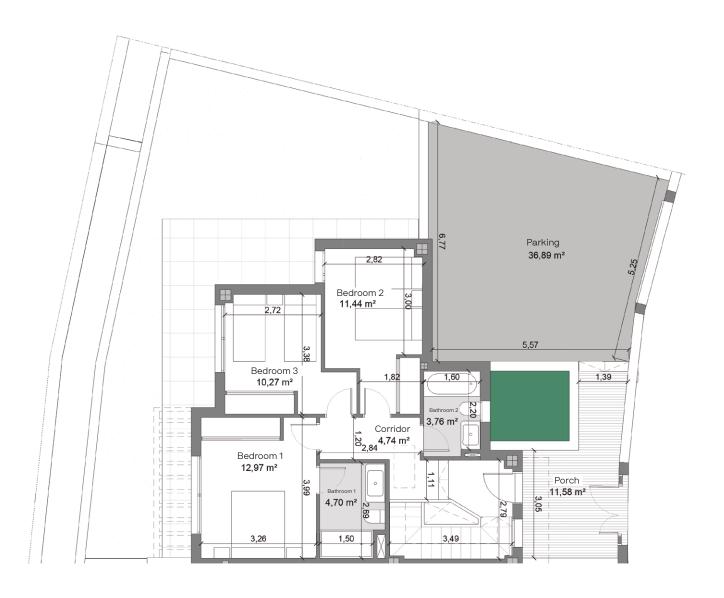

## Property 26 3 bedrooms P-00

The areas described have been calculated according to Consumer Information Decree 218/2005 on the sale and rental of properties in Andalusia.

#### Cuadro de Superficies

| cuadi o de Superficies                                             |                       |
|--------------------------------------------------------------------|-----------------------|
| Built area + Terrace                                               | 269,96 m²             |
| Built area                                                         | 121,68 m²             |
| Interior usable area<br>Built area according<br>to Decree 218/2005 | 92,50 m <sup>2</sup>  |
|                                                                    | 178,70 m²             |
| Usable area according to Decree 218/2005                           | 142,33 m <sup>2</sup> |
| Halway                                                             | 2,82 m²               |
| Living/ Dining-room                                                | 23,80 m <sup>2</sup>  |
| Kitchen                                                            | 8,50 m <sup>2</sup>   |
| Corridor                                                           | 2,97 m <sup>2</sup>   |
| Corridor                                                           | 4,74 m <sup>2</sup>   |
| Bedroom 1                                                          | 12,97 m <sup>2</sup>  |
| Bedroom 2                                                          | 11,44 m²              |
| Bedroom 3                                                          | 10,27 m <sup>2</sup>  |
| Bathroom 1                                                         | 4,70 m <sup>2</sup>   |
| Bathroom 2                                                         | 3,76 m <sup>2</sup>   |
| Washroom                                                           | 2,78 m <sup>2</sup>   |
| Storage room                                                       | 3,75 m <sup>2</sup>   |
| Parking                                                            | 36,89 m <sup>2</sup>  |
| Porch                                                              | 11,58 m²              |
| Terrace                                                            | 25,17 m <sup>2</sup>  |
| Garden                                                             | 43,51 m <sup>2</sup>  |
| TOTAL                                                              | 209,65 m <sup>2</sup> |
|                                                                    |                       |