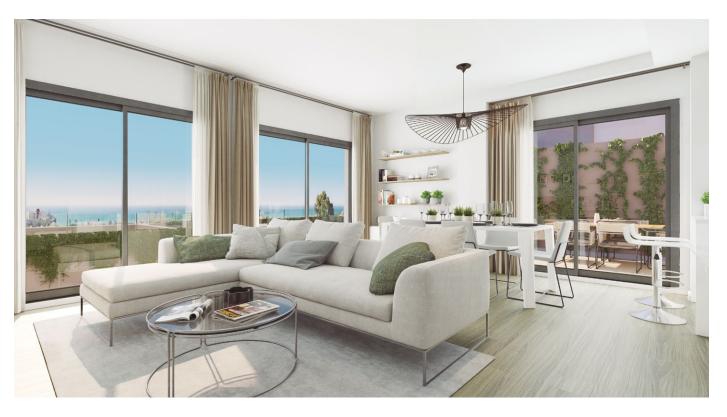

remaining walls will be finished in plastic paint. Washroom walls will all be tiled.

The suspended ceilings are made of plasterboard in the entire property with manholes in areas where interior air-conditioning units will be placed. Plain plastic paint will be applied to untiled walls and ceilings.

#### Electrical system

The electrical system has been installed to provide high electrical power and following the Low Tension Electro-Technical Standards. Lighting points. Living-rooms and bedrooms are provided with TV, telephone and telecommunications connections. Electrical mechanisms by SIEMENS or similar. TV and telephone connections will be provided in living-room, kitchen, all bedrooms and ground-floor terrace. Exterior light fixture in terrace.