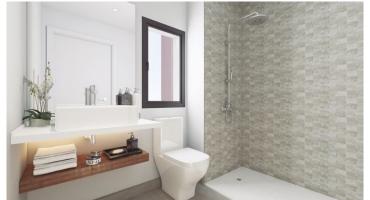

### Plumbing and bathroom units

The internal water network will be made of reticulated polyurethane ducts. In bathrooms the units will be vitrified porcelain by ROCA, except for the bathtubs, which will be in enamelled steel and the shower bases, which will be made of resin material. Shower taps will be provided with thermostatic mixing valve in main bathroom and single lever taps in the bathtub of second bathroom. The remaining bathroom units will be provided with single lever taps by ROCA. Hot water is provided by an electric water heater supported with solar power. Bathroom sinks will be mounted on unit tops made of quartz and resin.