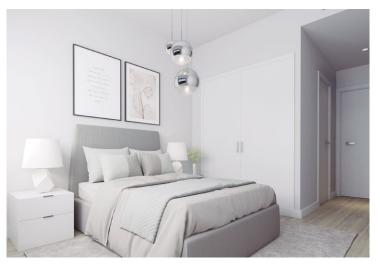

### Wardrobes

Modular wardrobes with hinged doors, in lacquered finish in consonance with the other doors. Wardrobes are provided with a top shelf and a hanging bar.