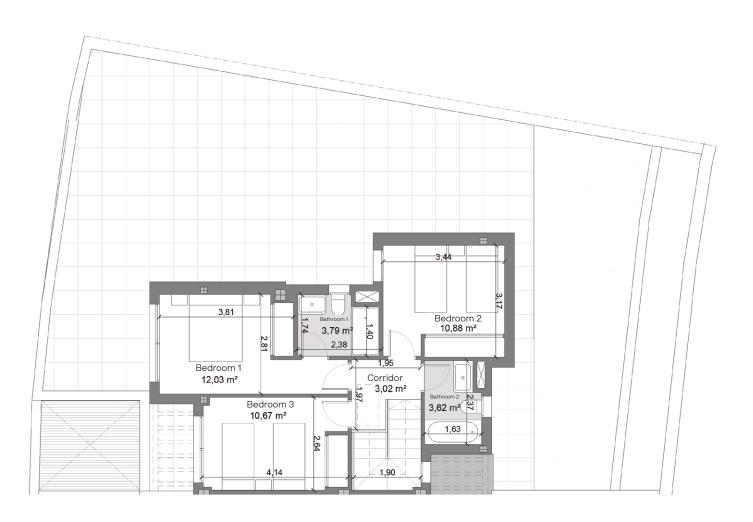

# Property 21 3 bedrooms P-00

The areas described have been calculated according to Consumer Information Decree 218/2005 on the sale and rental of properties in Andalusia.

#### Table of areas

| lable of areas                             |                       |
|--------------------------------------------|-----------------------|
| Built area + Terrace                       | 412,34 m <sup>2</sup> |
| Built area                                 | 251,99 m²             |
| Interior usable area                       | 202,98 m <sup>2</sup> |
| Built area according<br>to Decree 218/2005 | 277,19 m <sup>2</sup> |
| Usable area according to Decree 218/2005   | 223,28 m²             |
| Halway 1                                   | 15,62 m²              |
| Halway 2                                   | 2,45 m <sup>2</sup>   |
| Living/ Dining-room                        | 24,98 m <sup>2</sup>  |
| Kitchen                                    | 10,24 m <sup>2</sup>  |
| Corridor                                   | 3,02 m <sup>2</sup>   |
| Bedroom 1                                  | 12,03 m <sup>2</sup>  |
| Bedroom 2                                  | 10,88 m²              |
| Bedroom 3                                  | 10,67 m <sup>2</sup>  |
| Bathroom 1                                 | 3,79 m <sup>2</sup>   |
| Bathroom 2                                 | 3,62 m <sup>2</sup>   |
| Washroom 1                                 | 2,97 m <sup>2</sup>   |
| Storage room                               | 5,37 m <sup>2</sup>   |
| Parking                                    | 97,34 m <sup>2</sup>  |
| Terrace                                    | 90,68 m <sup>2</sup>  |
| Garden                                     | 28,90 m <sup>2</sup>  |
| Porch                                      | 11,22 m <sup>2</sup>  |
| TOTAL                                      | 333,78 m <sup>2</sup> |
|                                            |                       |