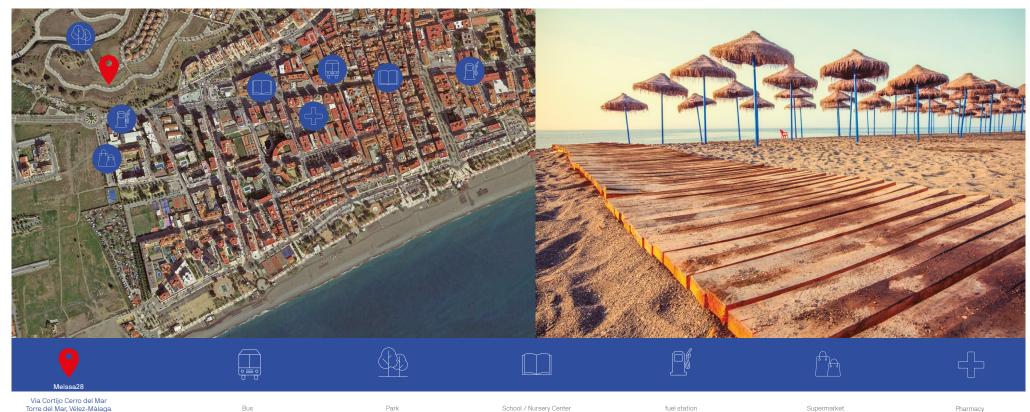

## Location.

## Torre del Mar.

The development is situated in a popular residential area of the town that is consolidated, well communicated and provided with green areas. It is only ten minutes from the Torre del Mar promenade, the second most populated town in Velez-Malaga.