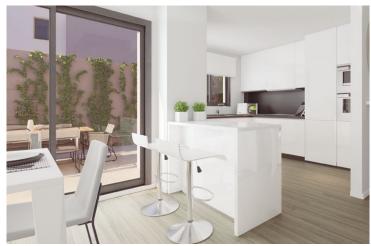

### Other systems

An air-conditioning system is fully installed with heating pump (for cooling and heating) and fiberglass ducts. The interior units are mounted in the suspended ceiling of the bathrooms and the exterior units are mounted on the technical roof. Electronic video intercommunication system with call receiver and colour imaging. The properties are provided with interior air renovation systems through humidity control extractor fans in bathrooms and kitchens. Fully furnished kitchen with quartz and resin worktop and appliances.