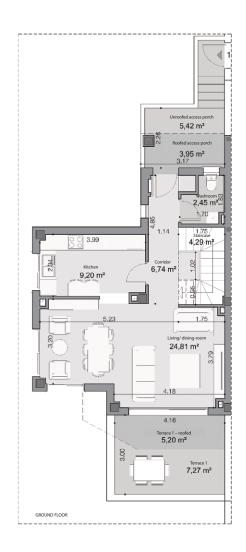

# Property Floor Plan Module A Property 1 (3 bedrooms)

| INTERIOR BUILT AREA                        | 117.96 m <sup>2</sup> |
|--------------------------------------------|-----------------------|
| BUILT AREA IN ROOFED TERRACE               | 9.95 m <sup>2</sup>   |
| BUILT AREA IN UNROOFED TERRACE             | 24.48 m <sup>2</sup>  |
| BUILT AREA IN GARDEN                       | 0.00 m <sup>2</sup>   |
| Total built area + Part of Community Areas | 152.39 m <sup>2</sup> |
| INTERIOR USABLE AREA                       | 96.40 m <sup>2</sup>  |
| USABLE AREA IN ROOFED TERRACE              | 9.15 m <sup>2</sup>   |
| USABLE AREA IN UNROOFED TERRACE            | 19.50 m <sup>2</sup>  |
| USABLE AREA IN GARDEN                      | 0.00 m <sup>2</sup>   |
| Total usable area                          | 125.05 m <sup>2</sup> |

The areas described have been calculated according to Consumer Information Decree 218/2005 on the sale and rental of properties in Andalusia.

BUILT AREA 129.75 m² USABLE AREA 106.04 m²