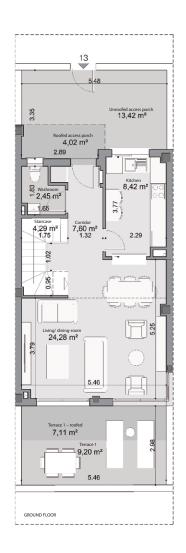

### Property Floor Plan Module B Property 13 (3 bedrooms)

115 08m2

| INTERIOR BOILT AREA                        | 110,00111             |
|--------------------------------------------|-----------------------|
| BUILT AREA IN ROOFED TERRACE               | 11,86m <sup>2</sup>   |
| BUILT AREA IN UNROOFED TERRACE             | 34,98m <sup>2</sup>   |
| BUILT AREA IN GARDEN                       | 0,00 m <sup>2</sup>   |
|                                            |                       |
| Total built area + Part of Community Areas | 161,92 m <sup>2</sup> |
| •                                          |                       |
| INTERIOR USABLE AREA                       | 95,98 m <sup>2</sup>  |
|                                            |                       |

INTEDIOD BLIILT ADEA

Total usable area 136,03 m<sup>2</sup>

The areas described have been calculated according to Consumer Information Decree 218/2005 on the sale and rental of properties in Andalusia.

 BUILT AREA
 126,59 m²

 USABLE AREA
 105,58 m²