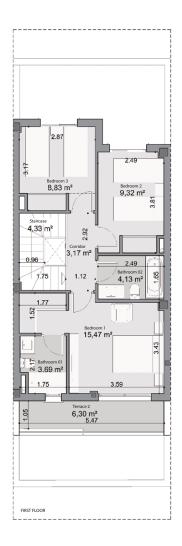

### Property Floor Plan Module B Property 13 (3 bedrooms)

115 08m2

| INTERIOR BOILT AREA                        | 110,00111             |
|--------------------------------------------|-----------------------|
| BUILT AREA IN ROOFED TERRACE               | 11,86m <sup>2</sup>   |
| BUILT AREA IN UNROOFED TERRACE             | 34,98m <sup>2</sup>   |
| BUILT AREA IN GARDEN                       | 0,00 m <sup>2</sup>   |
|                                            |                       |
| Total built area + Part of Community Areas | 161,92 m <sup>2</sup> |
| •                                          |                       |
| INTERIOR USABLE AREA                       | 95,98 m <sup>2</sup>  |
|                                            |                       |

INTEDIOD BLIILT ADEA

Total usable area 136,03 m<sup>2</sup>

The areas described have been calculated according to Consumer Information Decree 218/2005 on the sale and rental of properties in Andalusia.

 BUILT AREA
 126,59 m²

 USABLE AREA
 105,58 m²