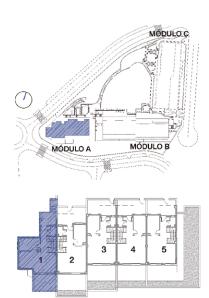

#### 0 1 2 3 4 5

# Property Floor Plan Module A Property 1 (3 bedrooms)



| INTERIOR BUILT AREA                        | 117.96 m <sup>2</sup> |
|--------------------------------------------|-----------------------|
| BUILT AREA IN ROOFED TERRACE               | 9.95 m <sup>2</sup>   |
| BUILT AREA IN UNROOFED TERRACE             | 24.48 m <sup>2</sup>  |
| BUILT AREA IN GARDEN                       | 0.00 m <sup>2</sup>   |
| Total built area + Part of Community Areas | 152.39 m <sup>2</sup> |
| INTERIOR USABLE AREA                       | 96.40 m <sup>2</sup>  |
| USABLE AREA IN ROOFED TERRACE              | 9.15 m <sup>2</sup>   |
| USABLE AREA IN UNROOFED TERRACE            | 19.50 m <sup>2</sup>  |
| USABLE AREA IN GARDEN                      | 0.00 m <sup>2</sup>   |
| Total usable area                          | 125.05 m <sup>2</sup> |

The areas descri