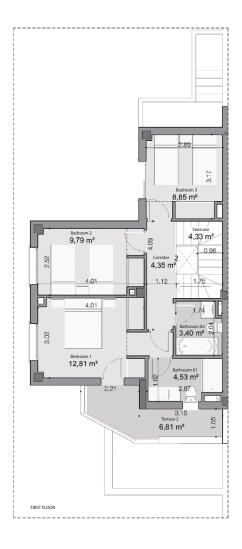

## Property Floor Plan Module B Property 7 (3 bedrooms)

| INTERIOR BUILT AREA                        | 112,57 m <sup>2</sup> |
|--------------------------------------------|-----------------------|
| BUILT AREA IN ROOFED TERRACE               | 11,69 m²              |
| BUILT AREA IN UNROOFED TERRACE             | 29,91 m <sup>2</sup>  |
| BUILT AREA IN GARDEN                       | 7,18 m²               |
|                                            |                       |
| Total built area + Part of Community Areas | 161,35 m <sup>2</sup> |

INTERIOR USABLE AREA 95,98 m²
USABLE AREA IN ROOFED TERRACE 11,13 m²
USABLE AREA IN UNROOFED TERRACE 26,21 m²
USABLE AREA IN GARDEN 5,47 m²

Total usable area 138,79 m<sup>2</sup>

The areas described have been calculated according to Consumer Information Decree 218/2005 on the sale and rental of properties in Andalusia.

BUILT AREA 123,83 m<sup>2</sup> USABLE AREA 105,58 m<sup>2</sup>