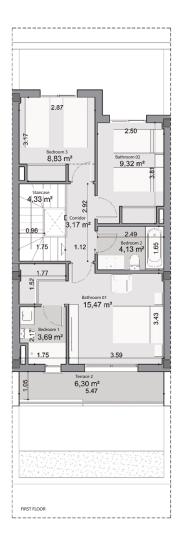

## Property Floor Plan Module B Property 7 (3 bedrooms)

| INTERIOR BUILT AREA                        | 112,57 m <sup>2</sup> |
|--------------------------------------------|-----------------------|
| BUILT AREA IN ROOFED TERRACE               | 11,69 m²              |
| BUILT AREA IN UNROOFED TERRACE             | 29,91 m <sup>2</sup>  |
| BUILT AREA IN GARDEN                       | 7,18 m²               |
|                                            |                       |
| Total built area + Part of Community Areas | 161,35 m <sup>2</sup> |

INTERIOR USABLE AREA 95,98 m²
USABLE AREA IN ROOFED TERRACE 11,13 m²
USABLE AREA IN UNROOFED TERRACE 26,21 m²
USABLE AREA IN GARDEN 5,47 m²

Total usable area 138,79 m<sup>2</sup>

The areas described have been calculated according to Consumer Information Decree 218/2005 on the sale and rental of properties in Andalusia.

BUILT AREA 123,83 m<sup>2</sup> USABLE AREA 105,58 m<sup>2</sup>