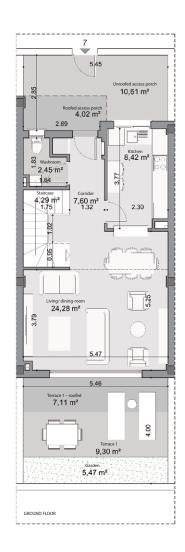

## Property Floor Plan Module B Property 7 (3 bedrooms)

| INTERIOR BUILT AREA                        | 112,57 m <sup>2</sup> |
|--------------------------------------------|-----------------------|
| BUILT AREA IN ROOFED TERRACE               | 11,69 m²              |
| BUILT AREA IN UNROOFED TERRACE             | 29,91 m <sup>2</sup>  |
| BUILT AREA IN GARDEN                       | 7,18 m²               |
|                                            |                       |
| Total built area + Part of Community Areas | 161,35 m <sup>2</sup> |

INTERIOR USABLE AREA 95,98 m²
USABLE AREA IN ROOFED TERRACE 11,13 m²
USABLE AREA IN UNROOFED TERRACE 26,21 m²
USABLE AREA IN GARDEN 5,47 m²

Total usable area 138,79 m<sup>2</sup>

The areas described have been calculated according to Consumer Information Decree 218/2005 on the sale and rental of properties in Andalusia.

BUILT AREA 123,83 m<sup>2</sup> USABLE AREA 105,58 m<sup>2</sup>