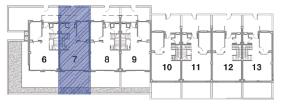

| 24.48 m <sup>2</sup>  |
| BUILT AREA IN GARDEN                       | 0.00 m <sup>2</sup>   |
| Total built area + Part of Community Areas | 152.39 m <sup>2</sup> |
| INTERIOR USABLE AREA                       | 96.40 m <sup>2</sup>  |
| USABLE AREA IN ROOFED TERRACE              | 9.15 m <sup>2</sup>   |
| USABLE AREA IN UNROOFED TERRACE            | 19.50 m <sup>2</sup>  |
| USABLE AREA IN GARDEN                      | 0.00 m <sup>2</sup>   |
| Total usable area                          | 125.05 m <sup>2</sup> |

The areas described have been calculated according to Consumer Information Decree 218/2005 on the sale and rental of properties in Andalusia.

BUILT AREA 129.75 m² USABLE AREA 106.04 m²





#### 0 1 2 3 4 5

## Property Floor Plan Module B Property 7 (3 bedrooms)





| INTERIOR BUILT AREA                        | 112,57 m <sup>2</sup> |
|--------------------------------------------|-----------------------|
| BUILT AREA IN ROOFED TERRACE               | 11,69 m²              |
| BUILT AREA IN UNROOFED TERRACE             | 29,91 m <sup>2</sup>  |
| BUILT AREA IN GARDEN                       | 7,18 m²               |
|                                            |                       |
| Total built area + Part of Community Areas | 161,35 m <sup>2</sup> |

INTERIOR USABLE AREA 95,98 m²
USABLE AREA IN ROOFED TERRACE 11,13 m²
USABLE AREA IN UNROOFED TERRACE 26,21 m²
USABLE AREA IN GARDEN 5,47 m²

Total usable area 138,79 m<sup>2</sup>

The areas described have been calculated according to Consumer Information Decree 218/2005 on the sale and rental of pr