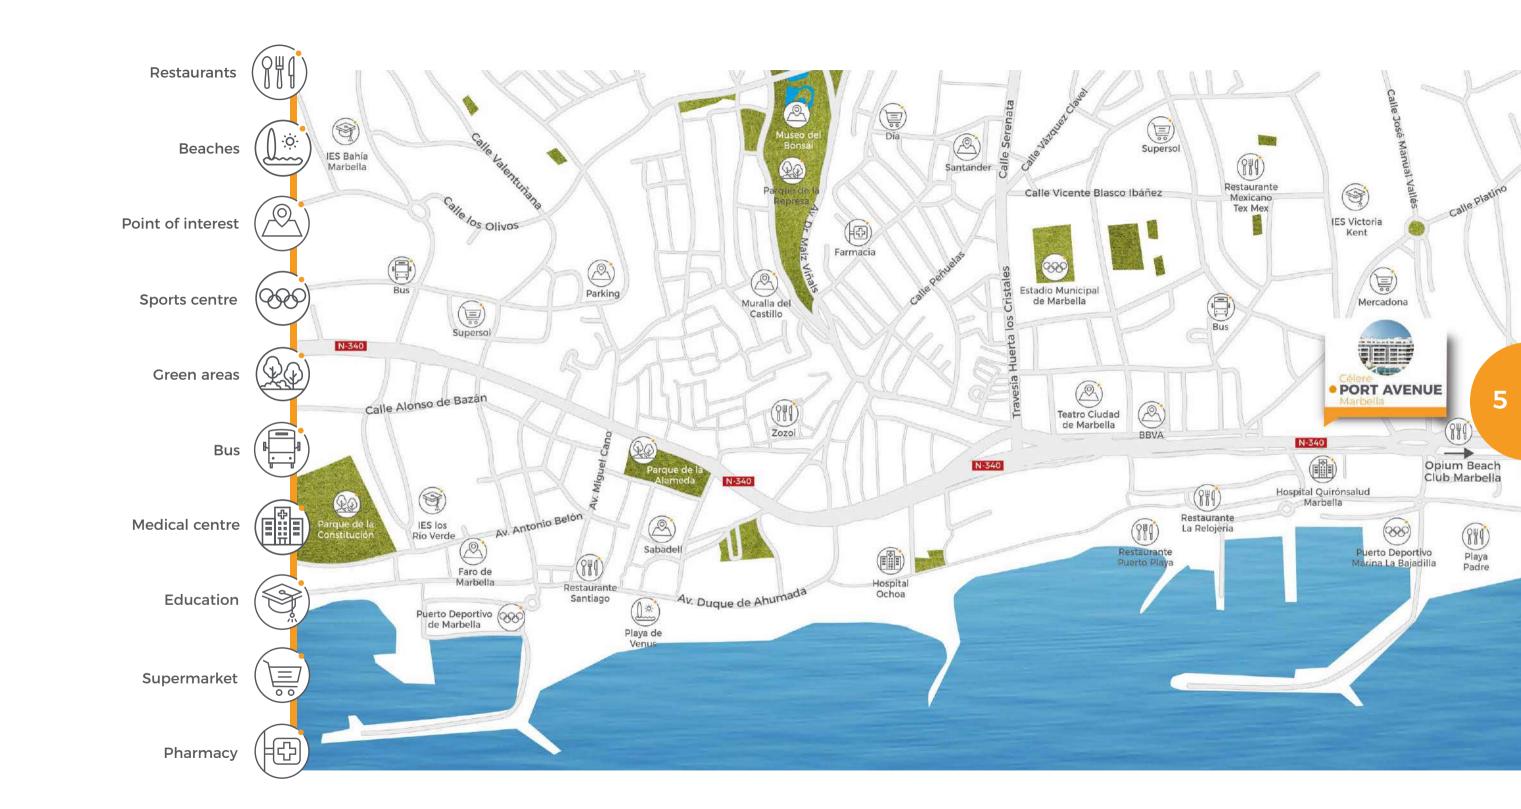

### MARBELLA

Marbella has the best beaches on the Costa del Sol and you can enjoy their entire 28 km. Sunbathe, swim in the calm waters of the Mediterranean, have lunch in a restaurant on the beach or a drink at the exclusive Beach Club; these are just some of the experiences you can enjoy.

All this contrasts with the famous mountain that protects it. "Sierra Blanca", next to the Sierra de las Nieves Natural Park, declared a UNESCO Biosphere Reserve. It is outstanding for its most visible peak, La Concha; a gift for the senses.

Marbella is a paradise for golf lovers with the highest concentration of golf courses in continental Europe. It has 15 top quality courses where several international tournaments have been held and where you can play all year round with a superb climate.

Very few capital cities in the world can boast four restaurants with Michelin stars.

The gastronomic level and variety of national and international cuisine are extraordinary. With over 600 restaurants at your service, traditional and avant-garde cuisine merge in Marbella.