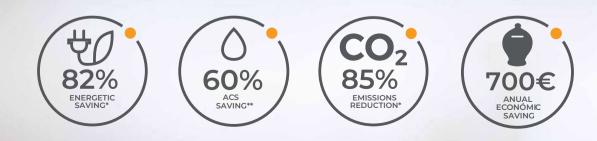

This classification signifies an estimated energy saving of 82% and therefore an important economic saving, taking as reference a home with energy efficiency classification "F".

The building has a "B" Energy Efficiency Classification, which means a reduction of  $CO_2$  emissions and a significant reduction of the building's energy demand (heating, cooling and sanitary hot water).

The estimated saving, adding the annual energy cost of gas and electricity, could be up to €700.\*

\*Estimated calculation of the energy saving of a standard home with 95m<sup>2</sup> of useful floor area with classification "B" in comparison with a home of reference with classification "F2, according to the ""Classification of energy efficiency of buildings" published by the IDAE and the Ministry of Industry, Energy and Tourism in November 2015, and any other regulations which may complement and/or substitute it. \*\* Minimum guaranteed saving in consumption of sanitary hot water in the building as a whole, in consideration of its location and the minimum occupancy values according to the currently applicable regulations.