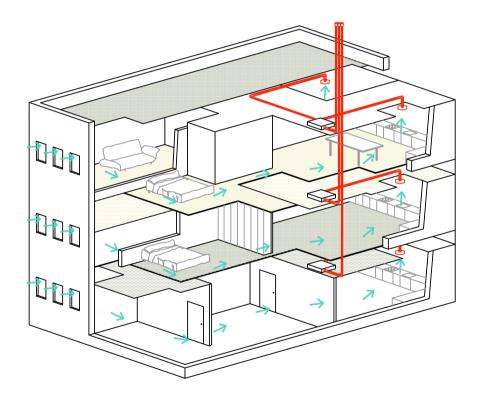

### Ventilation of the properties, hygroregulated system

- Controlled mechanical ventilation for the property.
- Continuous ventilation of the property through conducted extraction from bat rooms and kitchen and introduction through bedrooms and sitting rooms.
- Carpentry with microventilation position.
- Improves thermal insulation and reduces energy consumption throughout the property regarding the minimums required by law.