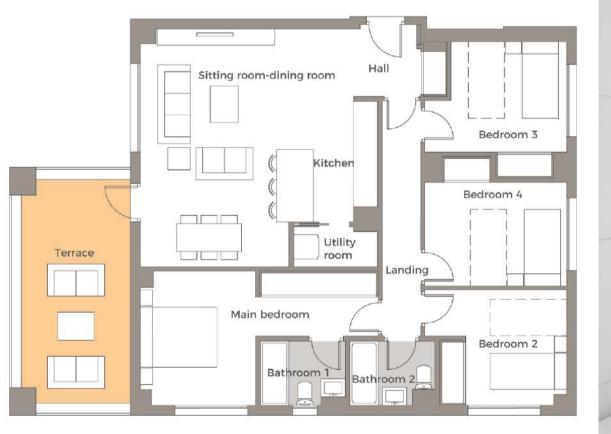

### STANDARD PLAN 4 BEDROOMS

USEFUL FLOOR AREA OF HOME - 90.00 m<sup>2</sup>

### TABLE OF FLOOR AREAS

| Hall                                                     | 3.52 m <sup>2</sup>  |
|----------------------------------------------------------|----------------------|
| Landing                                                  | 5.49 m <sup>2</sup>  |
| Sitting room-dining room                                 | 24.13 m <sup>2</sup> |
| Kitchen                                                  | 6.46 m <sup>2</sup>  |
| Utility room                                             | 1.98 m <sup>2</sup>  |
| Main bedroom                                             | 13.98 m <sup>2</sup> |
| Bedroom 2                                                | 9.16 m <sup>2</sup>  |
| Bedroom 3                                                | 9.52 m <sup>2</sup>  |
| Bedroom 4                                                | 9.70 m <sup>2</sup>  |
| Bathroom 1                                               | 3.19 m <sup>2</sup>  |
| Bathroom 2                                               | 3.07 m <sup>2</sup>  |
| Terrace                                                  | 14.75 m <sup>2</sup> |
| Net floor area of the property:                          | 90.00 m²             |
| Net floor area S/D J.A. 218/2005:                        | 97.57 m²             |
| Net floor area of the terrace:                           | 14.00 m²             |
| Gross floor area of the property s.w.:                   | 123.00 m²            |
| Gross floor area of the property s.w. S/D J.A. 218/2005: | 130.43 m²            |