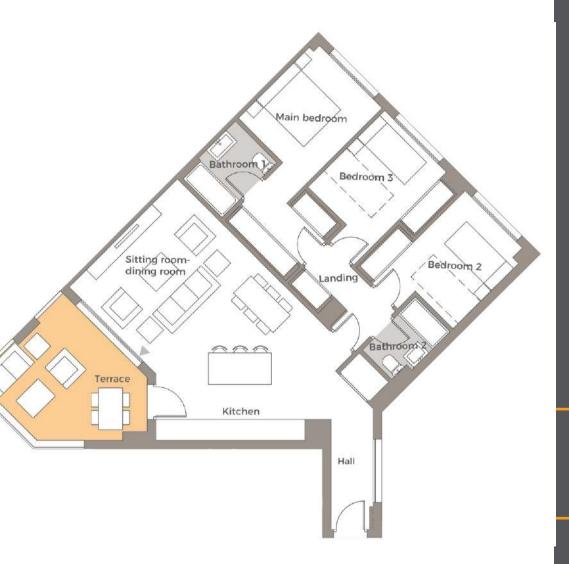

### STANDARD PLAN 3 BEDROOMS

USEFUL FLOOR AREA OF HOME - 81.00 m<sup>2</sup>

TABLE OF FLOOR AREAS

15

| Hall                                                     | 5.76 m <sup>2</sup>  |
|----------------------------------------------------------|----------------------|
| Landing                                                  | 4.00 m <sup>2</sup>  |
| Sitting room-dining room                                 | 24.29 m <sup>2</sup> |
| Kitchen                                                  | 8.91 m <sup>2</sup>  |
| Main bedroom                                             | 13.67 m <sup>2</sup> |
| Bedroom 2                                                | 9.37 m <sup>2</sup>  |
| Bedroom 3                                                | 9.31 m <sup>2</sup>  |
| Bathroom 1                                               | 3.60 m <sup>2</sup>  |
| Bathroom 2                                               | 2.83 m <sup>2</sup>  |
| Terrace                                                  | 12.78 m <sup>2</sup> |
| Net floor area of the property:                          | 81.00 m²             |
| Net floor area S/D J.A. 218/2005:                        | 88.13 m²             |
| Net floor area of the terrace:                           | 12.00 m²             |
| Gross floor area of the property s.w.:                   | 111.00 m²            |
| Gross floor area of the property s.w. S/D J.A. 218/2005: | 118.25 m²            |