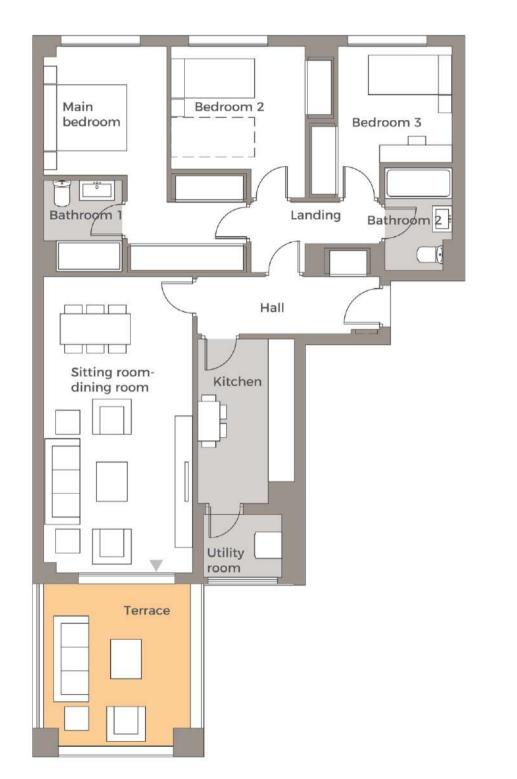

### STANDARD PLAN 3 BEDROOMS

USEFUL FLOOR AREA OF HOME - 81.00 m<sup>2</sup>

#### TABLE OF FLOOR AREAS

| Hall                                                     | 5.93 m <sup>2</sup>  |
|----------------------------------------------------------|----------------------|
| Landing                                                  | 3.54 m <sup>2</sup>  |
| Sitting room-dining room                                 | 22.54 m <sup>2</sup> |
| Kitchen                                                  | 7.83 m <sup>2</sup>  |
| Utility room                                             | 2.55 m <sup>2</sup>  |
| Main bedroom                                             | 14.00 m <sup>2</sup> |
| Bedroom 2                                                | 10.10 m <sup>2</sup> |
| Bedroom 3                                                | 8.62 m <sup>2</sup>  |
| Bathroom 1                                               | 3.45 m <sup>2</sup>  |
| Bathroom 2                                               | 3.37 m <sup>2</sup>  |
| Terrace                                                  | 12.09 m <sup>2</sup> |
| Net floor area of the property:                          | 81.00 m²             |
| Net floor area S/D J.A. 218/2005:                        | 87.96 m²             |
| Net floor area of the terrace:                           | 12.00 m²             |
| Gross floor area of the property s.w.:                   | 113.00 m²            |
| Gross floor area of the property s.w. S/D J.A. 218/2005: | 119.78 m²            |