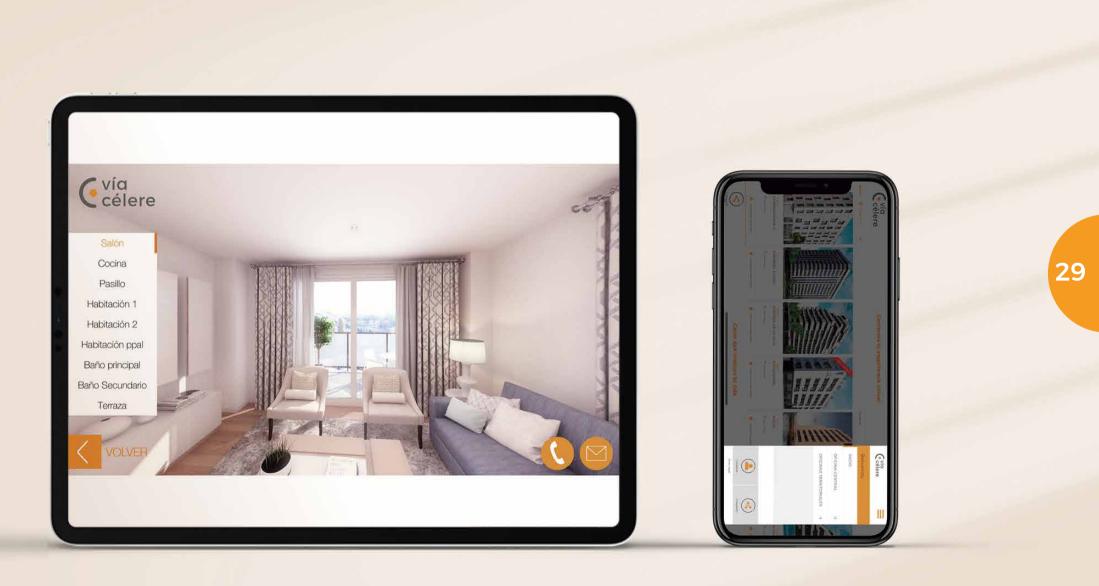

Vía Célere offers you a different way of viewing your future home. Enjoy contemplating the outside of the building, its common areas and surroundings from any angle; you can also have an interactive visit inside our properties to see its specifications in detail.

With our configurator CUSTOMIZE you can see how the available finishes and materials look, choosing different options and getting to know their performance so that the Vía Célere personalisation team can adapt the property to the purchasers' tastes.

Live the Vía Célere experience.

There are two ways to download the app in stores:

1- Search in the store for the keyword **"Vía Célere"**.

2- Scan the following QR code:

Also enjoy the experience in the information for each development on the Vía Célere website.