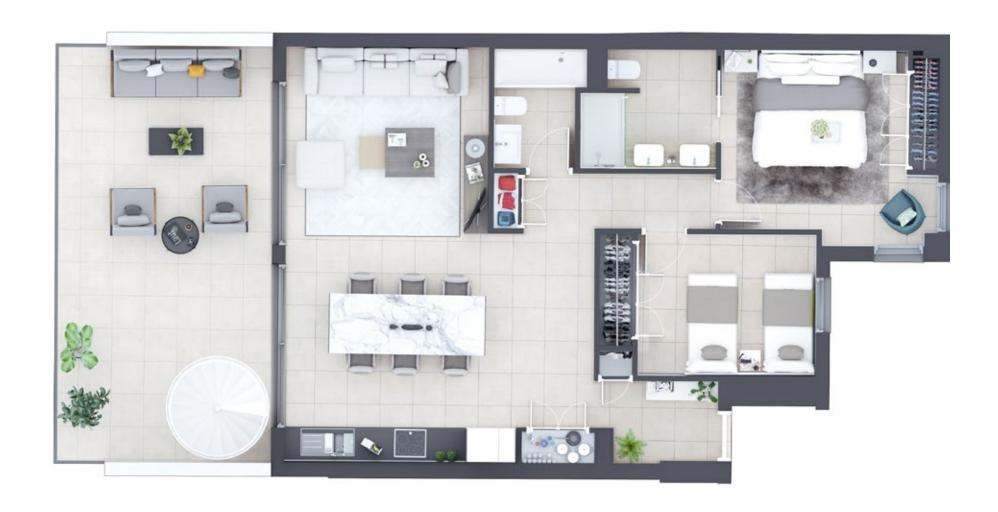

inds in the living room and master bedroom. For comfort there is hot and cold air conditioning throughout and large windows to maximise natural light and those all important views. Finishing touches include contemporary bathrooms with hanging sanitary ware, recessed LED lighting and fitted wardrobes as well as large terraces and garden areas making the most of the outdoor space. For convenience and security each apartment features a video entry phone and comes with private underground parking and a storage room.

- Porcelain stone tiles
- Large terraces, gardens or solarium
- Fully fitted kitchens
- Over-sized windows
- Hot and cold air conditioning throughout
- Fitted wardrobes
- Thermal insulation
- Large infinity pool
- Onsite fitness facilities
- Underground car park
- Storage room





# 2 BEDROOM LAYOUT



# 3 BEDROOM LAYOUT



SOLARIUM - 2 BEDROOM LAYOUT



**SOLARIUM - 3 BEDROOM LAYOUT** 



#### The Area

Manilva is perfectly positioned only 15 minutes from the glamour of Marbella and upmarket Puerto Banus with their designer boutiques, top notch restaurants and super yachts, whilst also only minutes away from exclusive Sotogrande where you will find a world class marina, the illustrious polo fields frequented by the rich and famous as well as the renowned Soto Tennis Academy. In this part of the Costa del Sol you can enjoy the best of both worlds, peace and tranquility in beautiful natural surroundings with the exciting glamorous high life only minutes away. The quaint Duquesa marina is less than 10 minutes away in the other direction where you will find a plethor