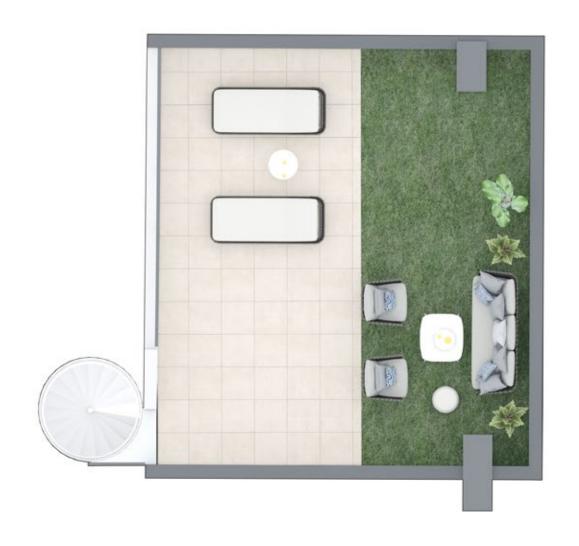

# 3 BEDROOM LAYOUT

SOLARIUM - 2 BEDROOM LAYOUT

**SOLARIUM - 3 BEDROOM LAYOUT** 