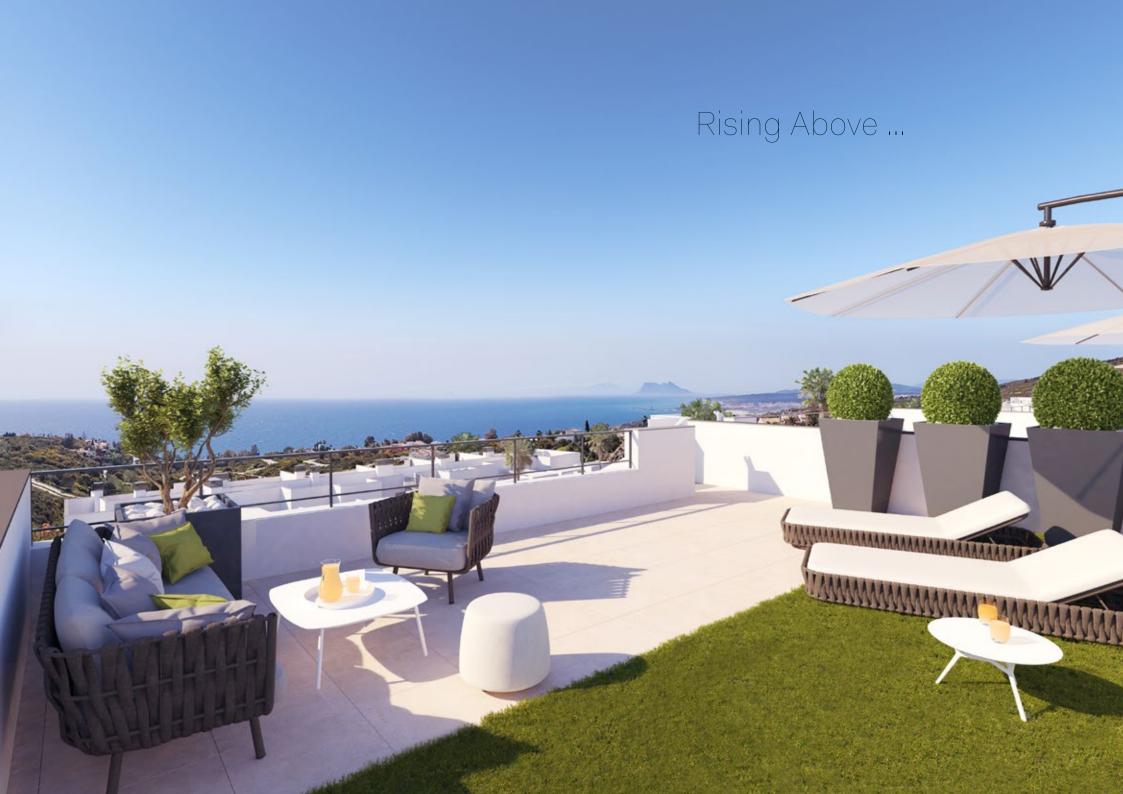

As the name suggests, absolutely stunning sea views will greet you from the development in Manilva. A chic development of just 46, apartments and penthouses, some with private solarium or terraces and some with generous gardens, it is just a few minutes away from the blue flag beaches of Manilva as well as some of the finest golf courses in the area including the prestigious Valderrama in Sotogrande.

It is perfectly positioned for enjoying every aspect of Andalusian life with the beautiful beaches on your doorstep and the nearest International Airport only 25 minutes away. Sitting on an elevated position enjoying panoramic sea views this exclusive gated complex provides stylish modern homes perfect for investors or families who want to enjoy the best of the Costa del Sol at prices that offer incredible value for money.

## The Apartments

The development comprises 2 and 3 bedroom apartments and penthouses spread over three levels in 3 sleek, low rise buildings. Depending on the configuration chosen, there are spacious ground floor apartments with gardens, middle floor apartments with generous south west facing terraces and penthouses with a fabulous solarium.

Whether you opt for ground floor, middle floor or a penthouse apartment, one thing is assured - the sunrise and sunsets will be truly amazing in your new apartment.

Spacious

Sleek & Modern

Comfort & Convenience