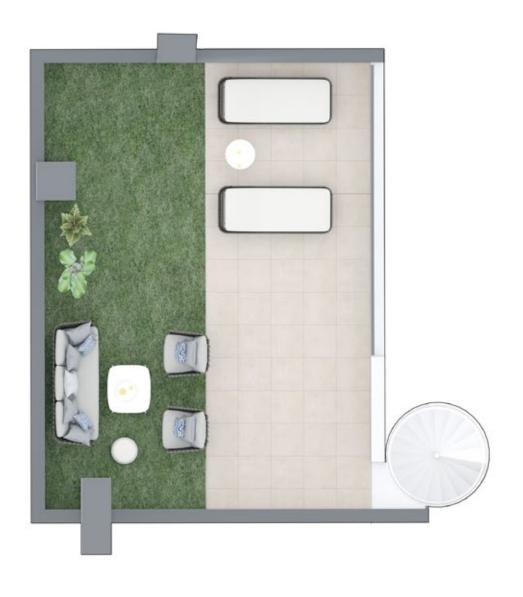

# 3 BEDROOM LAYOUT

SOLARIUM - 2 BEDROOM LAYOUT

**SOLARIUM - 3 BEDROOM LAYOUT** 