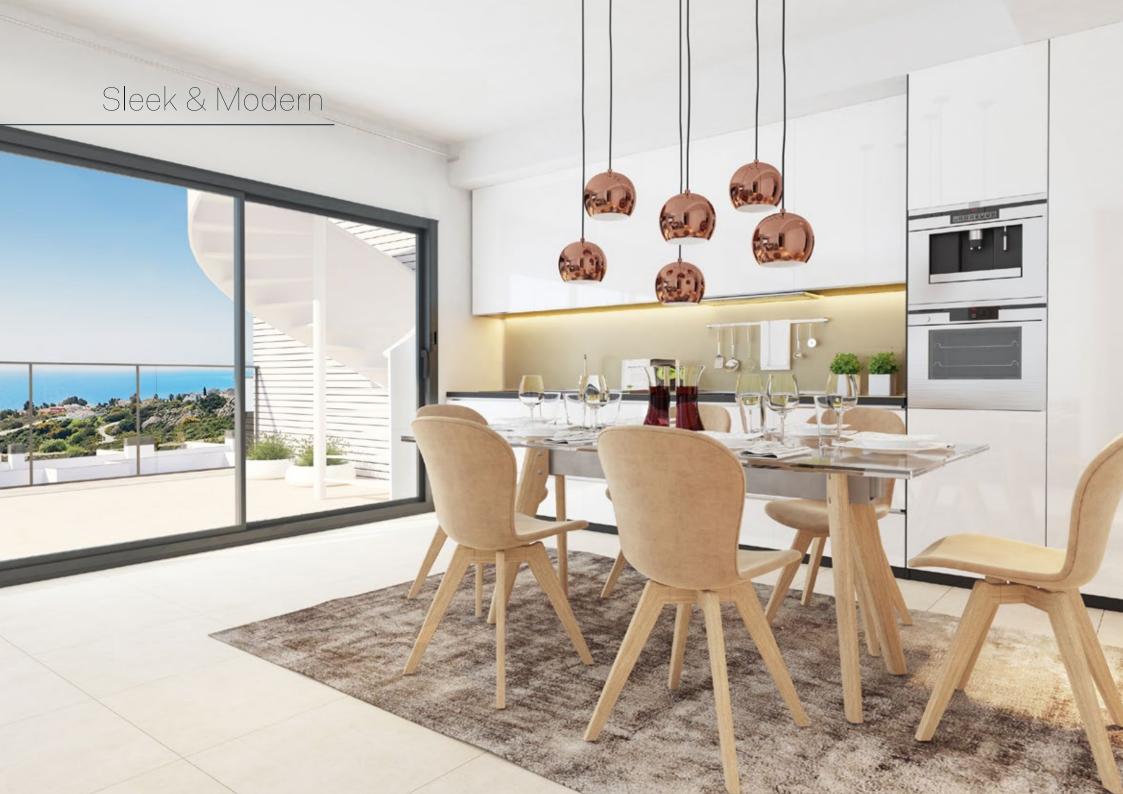

Sleek and modern in design with fantastic views across the countryside down to the Mediterranean, interiors are open plan with over-sized glass doors opening out onto the terrace or garden where most days will be spent. Fully equipped kitchens blend into the living area and natural tones and textures throughout makes for a light, bright and airy feel. Kitchens are sleek and modern and come fully fitted.

Whether you opt for ground floor, middle floor or a penthouse apartment, one thing is assured - the sunrise and sunsets will be truly amazing in your new apartment.

Spacious

Sleek & Modern

Comfort & Convenience