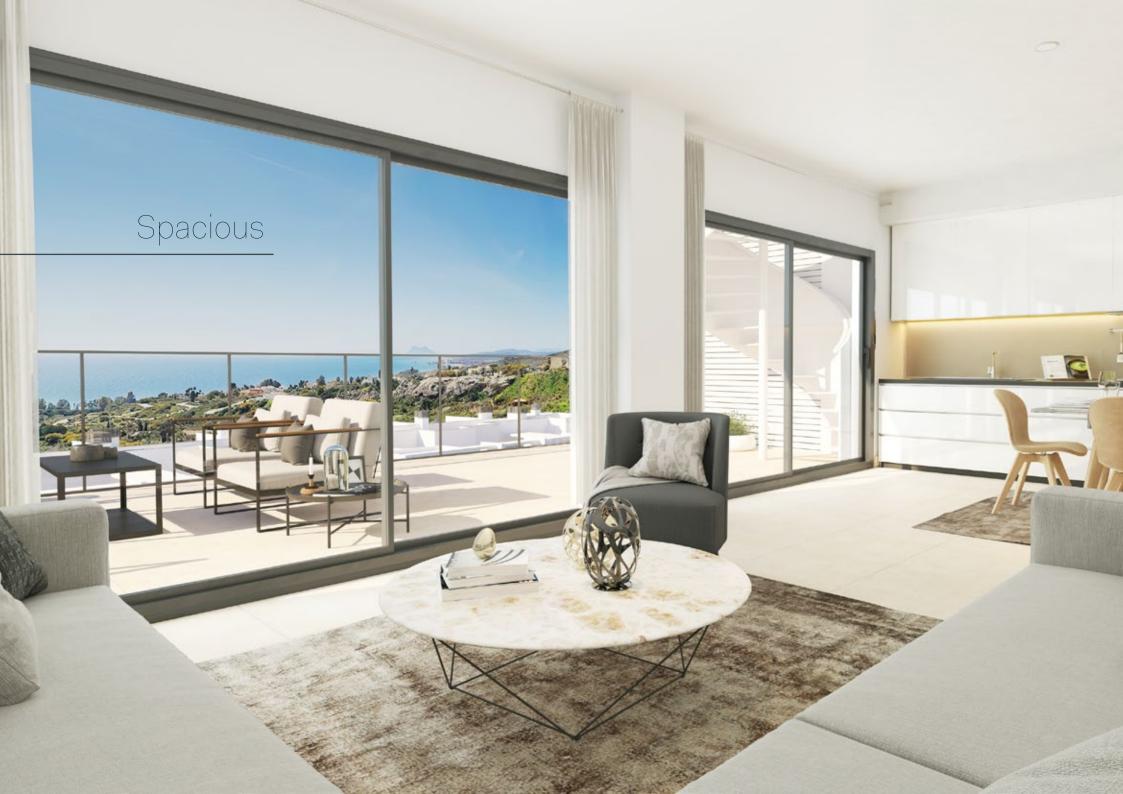

Sleek and modern in design with fantastic views across the countryside down to the Mediterranean, interiors are open plan with over-sized glass doors opening out onto the terrace or garden where most days will be spent. Fully equipped kitchens blend into the living area and natural tones and textures throughout makes for a light, bright and airy feel. Kitchens are sleek and modern and come fully fitted.

Whether you opt for ground floor, middle floor or a penthouse apartment, one thing is assured - the sunrise and sunsets will be truly amazing in your new apartment.

Spacious

Sleek & Modern

Comfort & Convenience