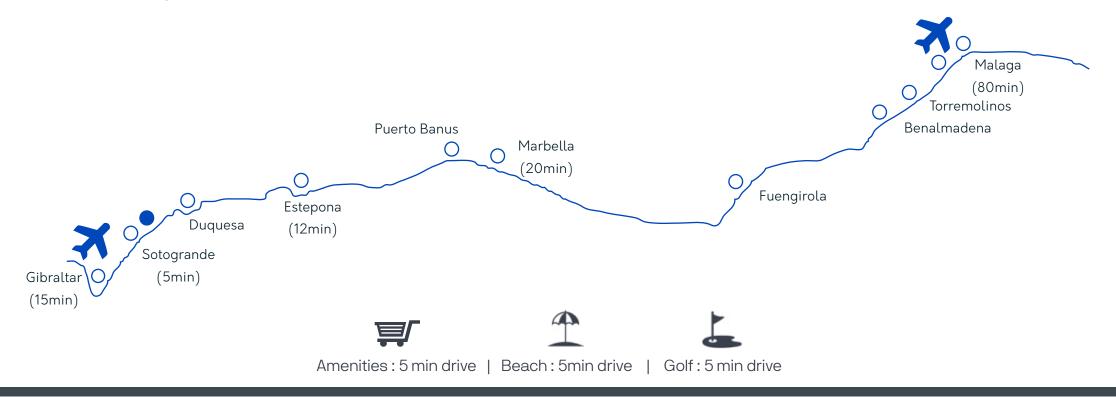

It is perfectly positioned for enjoying every aspect of Andalusian life with the beautiful beaches on your doorstep and the nearest International Airport only 25 minutes away. Sitting on an elevated position enjoying panoramic sea views this exclusive gated complex provides stylish modern homes perfect for investors or families who want to enjoy the best of the Costa del Sol at prices that offer incredible value for money.

#### The Area

Manilva is perfectly positioned only 15 minutes from the glamour of Marbella and upmarket Puerto Banus with their designer boutiques, top notch restaurants and super yachts, whilst also only minutes away from exclusive Sotogrande where you will find a world class marina, the illustrious polo fields frequented by the rich and famous as well as the renowned Soto Tennis Academy. In this part of the Costa del Sol you can enjoy the best of both worlds, peace and tranquility in beautiful natural surroundings with the exciting glamorous high life only minutes away. The quaint Duquesa marina is less than 10 minutes away in the other direction where you will find a plethora of cafes and restaurants.

The lovely marina town of Estepona is just 5 minutes away with traditional Andalusian whitewashed cobbled streets providing plenty of shops, cafes and restaurants. The whole area is ideal if a healthy lifestyle appeals, with stunning countryside and beach side walking trails, biking, hiking, horse riding, tennis and of course golf readily available. Gibraltar is also less than 30 minutes away where tax free shopping attracts many including large international cruise lines. Further along the coast Tarifa is perfect if you love windsurfing and kite boarding.