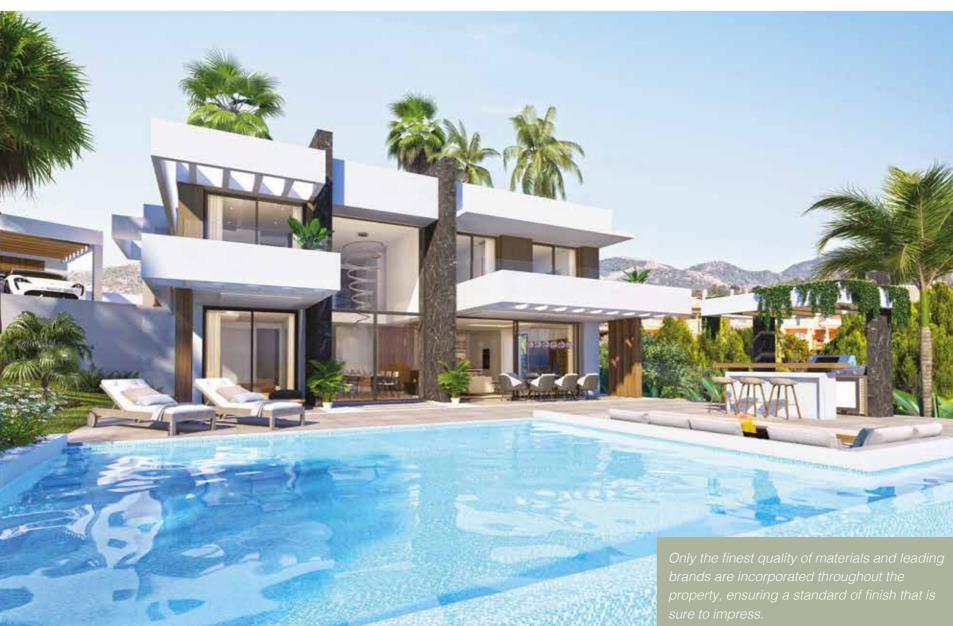

#### DREAMS BECOME REALITY

The Heights is a luxury development of 11 exclusive villas, set in a secure gated golf and country club estate. These fabulous homes are situated in a prime location, front line to the La Resina Golf Course.

Each villa has been meticulously designed blending contemporary architecture with sleek, modern interiors and smart, open layouts. You are guaranteed to enjoy wonderful views of the Mediterranean Sea thanks to the elevated position and vast glazed facades.

Set on 2 floors, these spacious villas have double height ceilings in the living room, enhancing the sensation of space and light. The clever use of glass ensures that views across the garden and out towards the horizon are always free from obstruction.