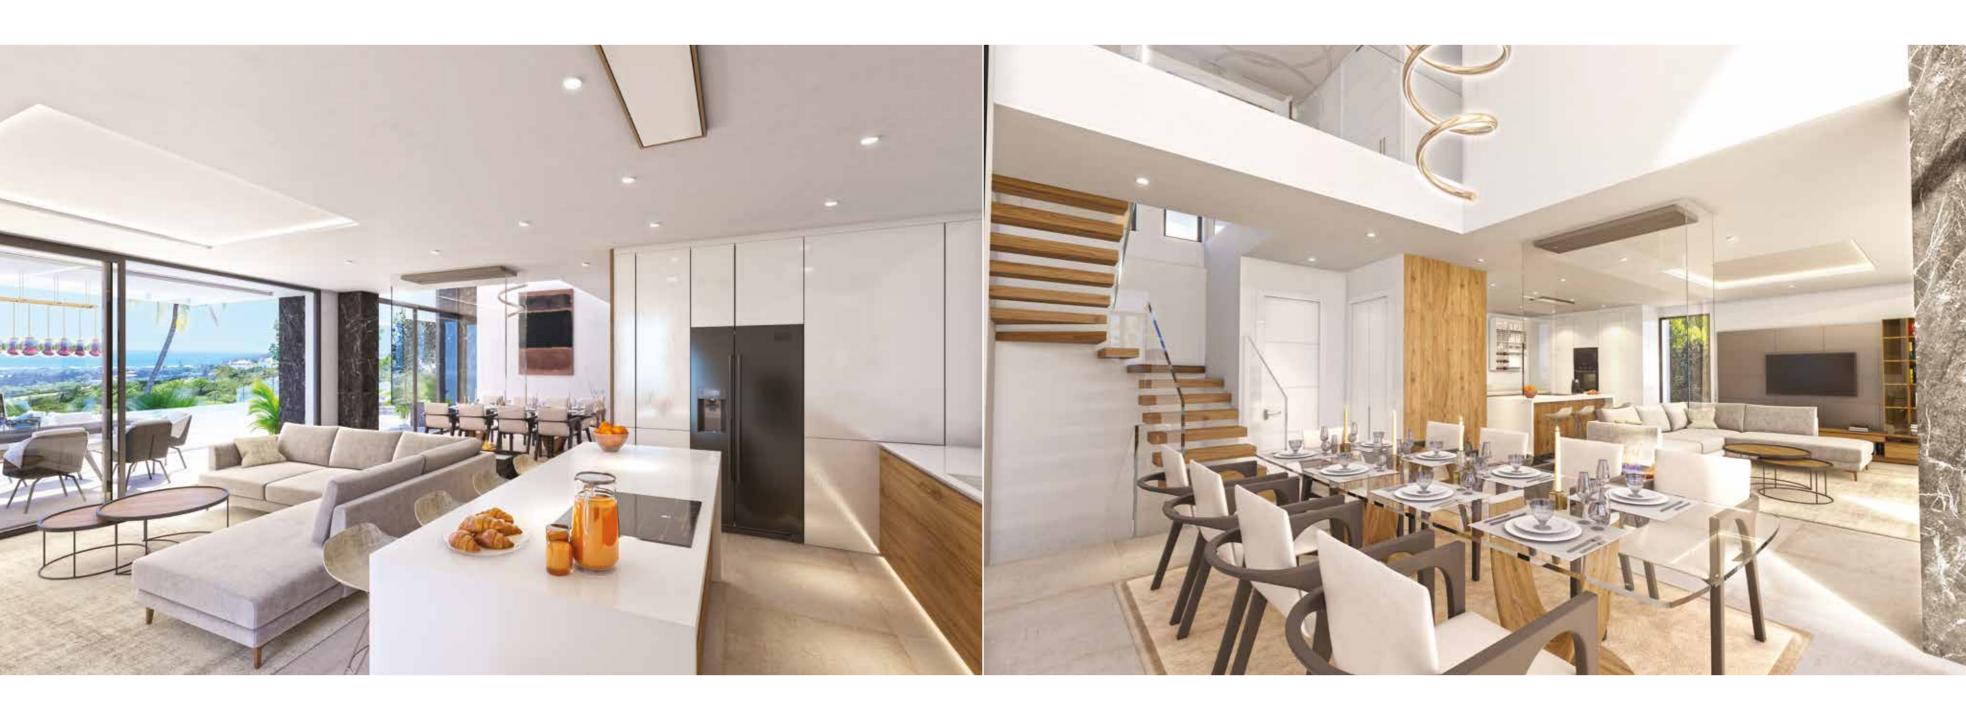

# LIVING THE LIFE OF LUXURY

The Heights has been designed to maximise indoor-outdoor living. Natural light floods through every corner of the property and each living space has been carefully crafted to seamlessly flow from the stylish interior to the immense exterior terraces.

Set on 2 floors, these spacious villas have double height ceilings in the living room, enhancing the sensation of space and light. The clever use of glass ensures that views across the garden and out towards the horizon are always free from obstruction.

#### HOME HARMONY

Relaxation starts from the moment you arrive home.

The open plan design provides a unique harmonious space where you are sure to feel calm and free.

The generously sized rooms ensure that the whole family have their dedicated space to breathe and enjoy privacy, while the social areas make coming together an effortless joy.