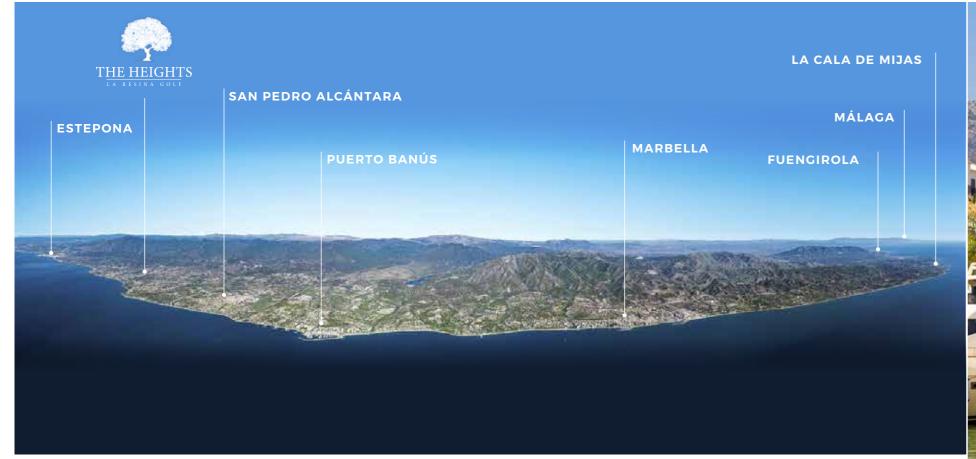

## EXCLUSIVE SURROUNDINGS

Situated within the Golden Triangle of the Costa del Sol, La Resina is only a few minutes from the stunning old town of Estepona and the upmarket resort of Marbella and Puerto Banús. Here you are guaranteed to enjoy life to the full. Indulge in celebrated Michelin Star restaurants, world famous beach clubs with all the shopping and leisure options you can think of.

La Resina is well connected to 2 international airports on the coast. Gibraltar Airport can be reached within 30 minutes and Malaga Airport just a 45 minute drive.