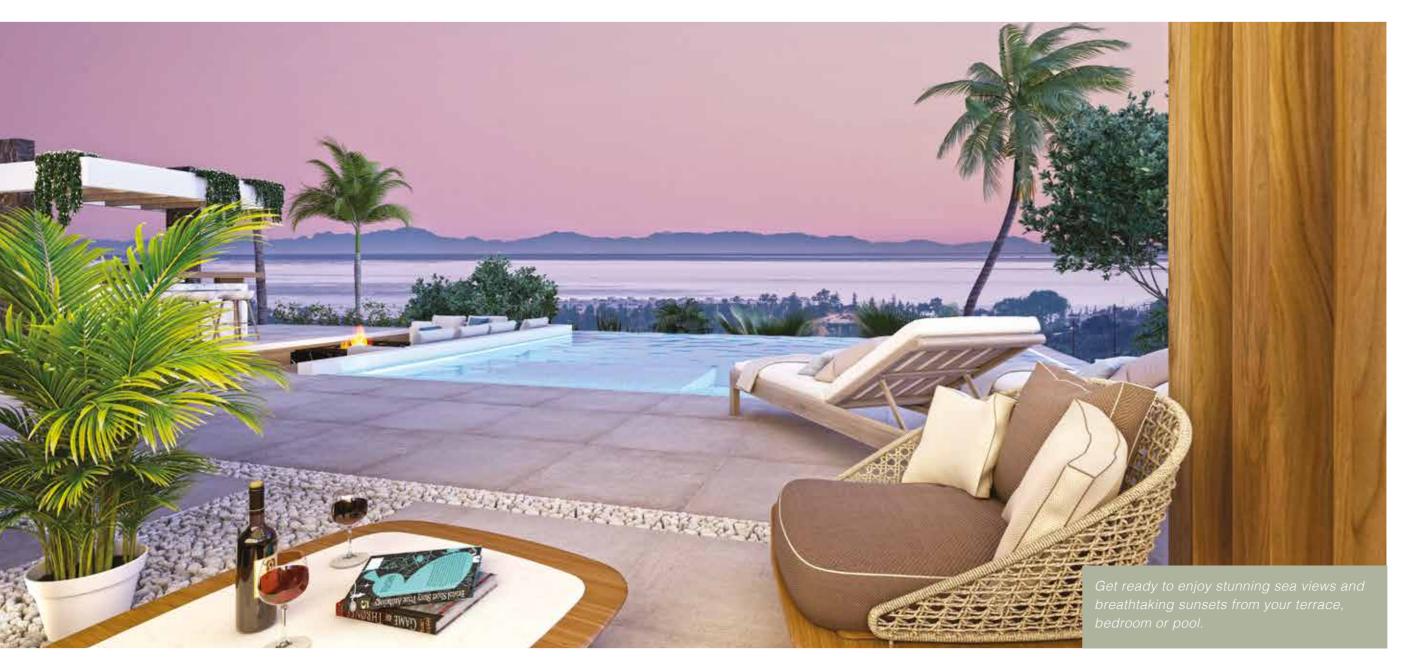

Each villa has been meticulously designed blending contemporary architecture with sleek, modern interiors and smart, open layouts. You are guaranteed to enjoy wonderful views of the Mediterranean Sea thanks to the elevated position and vast glazed facades.

Set on 2 floors, these spacious villas have double height ceilings in the living room, enhancing the sensation of space and light. The clever use of glass ensures that views across the garden and out towards the horizon are always free from obstruction.