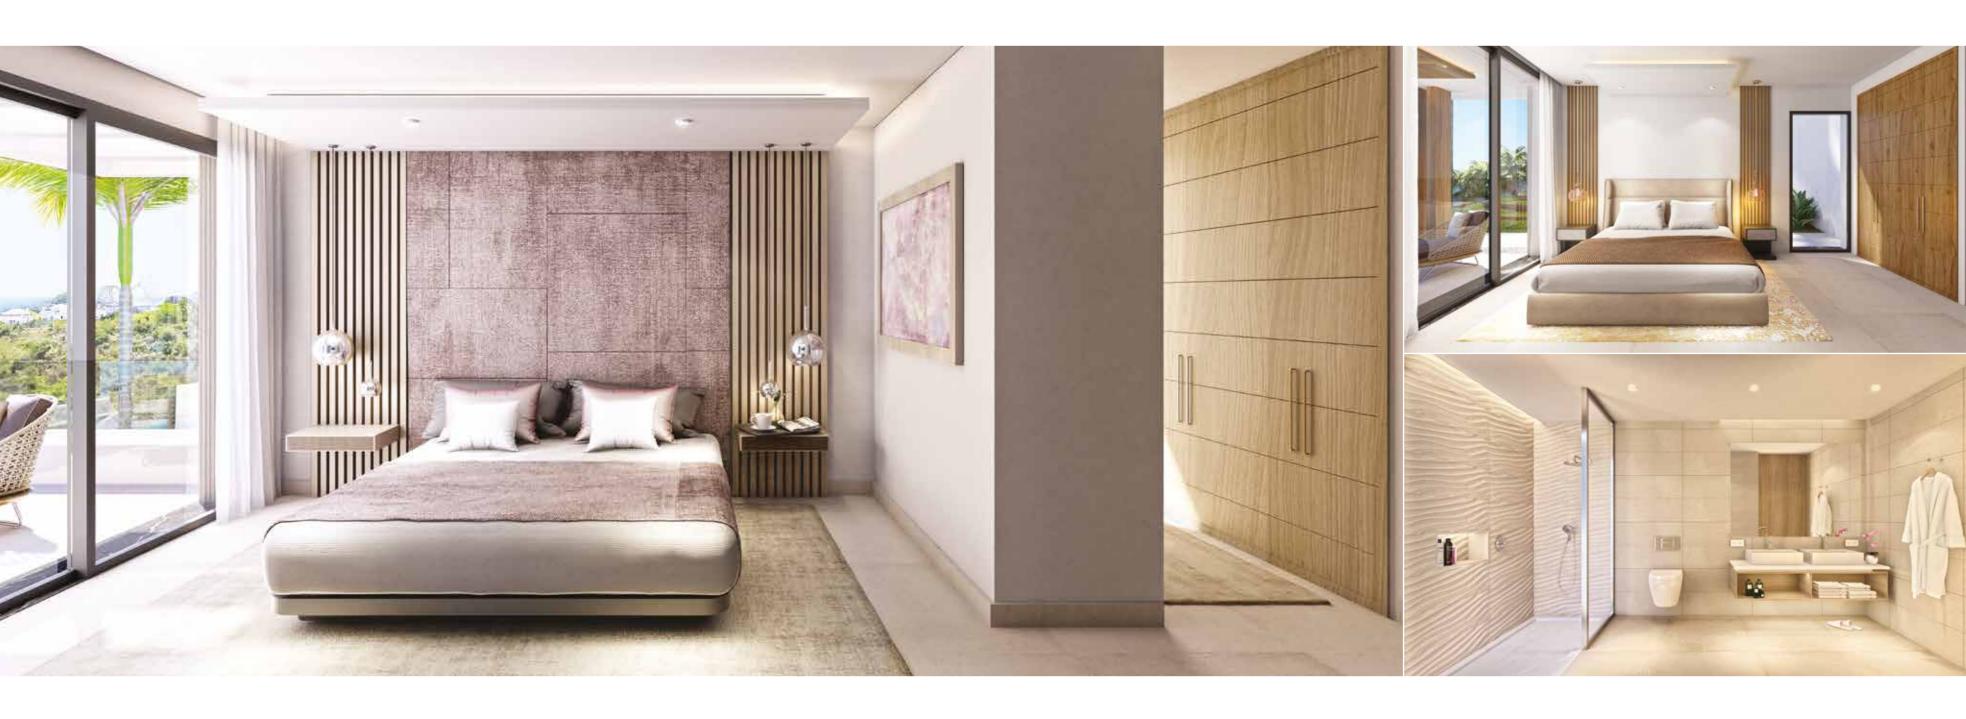

# LIVING THE LIFE OF LUXURY

The Heights has been designed to maximise indoor-outdoor living. Natural light floods through every corner of the property and each living space has been carefully crafted to seamlessly flow from the stylish interior to the immense exterior terraces.

Set on 2 floors, these spacious villas have double height ceilings in the living room, enhancing the sensation of space and light. The clever use of glass ensures that views across the garden and out towards the horizon are always free from obstruction.

#### HOME HARMONY

Relaxation starts from the moment you arrive home.

The open plan design provides a unique harmonious space where you are sure to feel calm and free.

The generously sized rooms ensure that the whole family have their dedicated space to breathe and enjoy privacy, while the social areas make coming together an effortless joy.