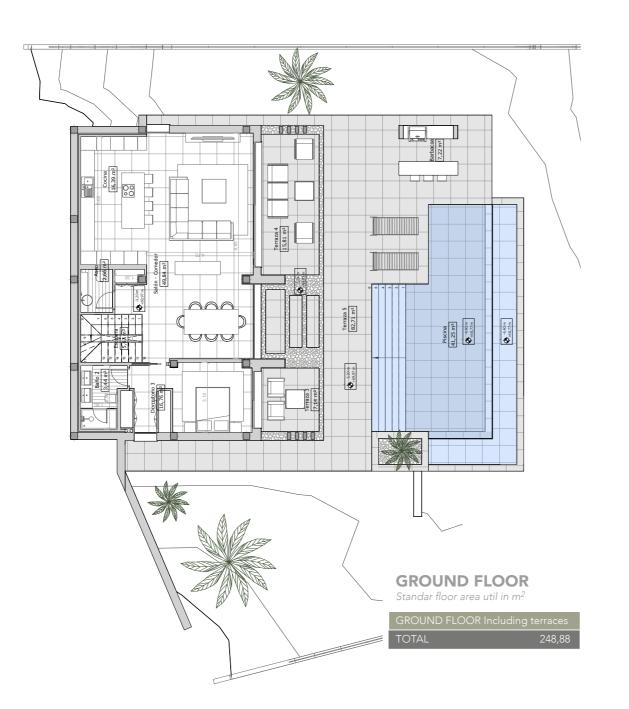

a Golf is just a few minutes away, not to mention El Paraiso, Los Flamingos and Atalaya which are all in close proximity.









## EXCLUSIVE SURROUNDINGS

Situated within the Golden Triangle of the Costa del Sol, La Resina is only a few minutes from the stunning old town of Estepona and the upmarket resort of Marbella and Puerto Banús. Here you are guaranteed to enjoy life to the full. Indulge in celebrated Michelin Star restaurants, world famous beach clubs with all the shopping and leisure options you can think of.

La Resina is well connected to 2 international airports on the coast. Gibraltar Airport can be reached within 30 minutes and Malaga Airport just a 45 minute drive.





#### FLOOR PLANS

#### **BASEMENT**

Standar floor area util in m<sup>2</sup>

BASEMENT
TOTAL 136,88









This brochure is for marketing purposes only and does not form part of any offer or contract between any of the parties in any way. All the information contained in this brochure is known to be accurate at the time of production but is subject to change without prior notice. Note that images contained herein are based on technical plans and are computer generated artistic renders of these plans. Whilst the greatest care has been taken to ensure accuracy of the information.

Este brochure es solo para fines de marketing y no forma parte de ninguna oferta o contrato entre ninguna de las partes de ninguna manera. Se sabe que toda la información contenida en este brochure es precisa en el momento de la producción, pero está sujeta a cambios sin previo aviso. Tenga en cuenta que las imáge