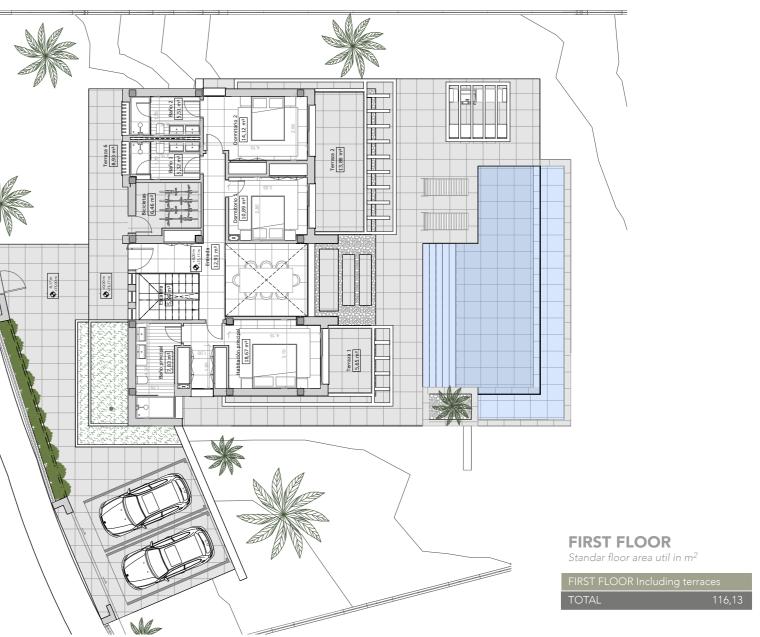

Golf is just a few minutes away, not to mention El Paraiso, Los Flamingos and Atalaya which are all in close proximity.









## EXCLUSIVE SURROUNDINGS

Situated within the Golden Triangle of the Costa del Sol, La Resina is only a few minutes from the stunning old town of Estepona and the upmarket resort of Marbella and Puerto Banús. Here you are guaranteed to enjoy life to the full. Indulge in celebrated Michelin Star restaurants, world famous beach clubs with all the shopping and leisure options you can think of.

La Resina is well connected to 2 international airports on the coast. Gibraltar Airport can be reached within 30 minutes and Malaga Airport just a 45 minute drive.





#### FLOOR PLANS

#### **BASEMENT**

Standar floor area util in m<sup>2</sup>

BASEMENT
TOTAL 136,88









This brochure is for marketing purposes only and does not form part of any offer or contract between any of the parties in any way. All the information contained in this brochure is known to be accurate at the time of production but is subject to change without prior notice. Note that images contained herein are based on technical plans and are computer generated artistic renders of these plans. Whilst the greatest care has been taken to ensure accuracy of the information.

Este brochure es solo para fines de marketing y no forma parte de ninguna oferta o contrato entre ninguna de las partes de ninguna manera. Se sabe que toda la información contenida en este brochure es precisa en el momento de la producción, pero está sujeta a cambios sin previo aviso. Tenga en cuenta que las imágene