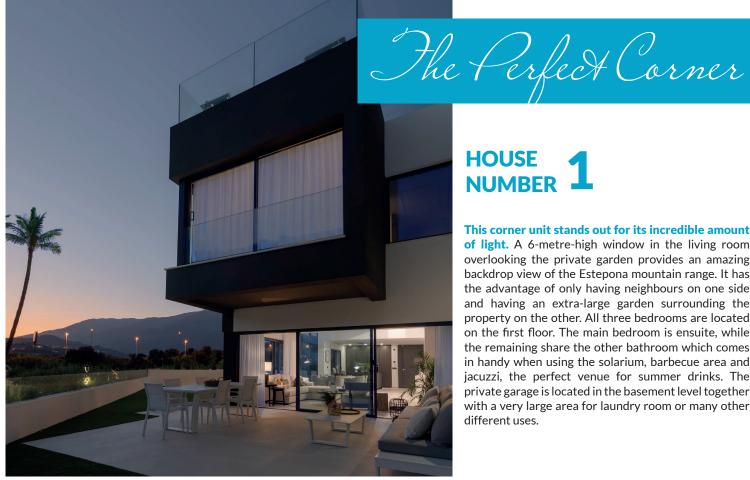

## **HOUSE NUMBER**

This corner unit stands out for its incredible amount of light. A 6-metre-high window in the living room overlooking the private garden provides an amazing backdrop view of the Estepona mountain range. It has the advantage of only having neighbours on one side and having an extra-large garden surrounding the property on the other. All three bedrooms are located on the first floor. The main bedroom is ensuite, while the remaining share the other bathroom which comes in handy when using the solarium, barbecue area and jacuzzi, the perfect venue for summer drinks. The private garage is located in the basement level together with a very large area for laundry room or many other different uses.