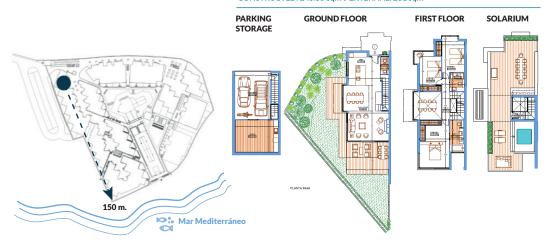

## **HOUSE NUMBER**

This corner unit stands out for its incredible amount of light. A 6-metre-high window in the living room overlooking the private garden provides an amazing backdrop view of the Estepona mountain range. It has the advantage of only having neighbours on one side and having an extra-large garden surrounding the property on the other. All three bedrooms are located on the first floor. The main bedroom is ensuite, while the remaining share the other bathroom which comes in handy when using the solarium, barbecue area and jacuzzi, the perfect venue for summer drinks. The private garage is located in the basement level together with a very large area for laundry room or many other different uses.

(50m)

**Unique Project** 

**SPA** 

CONSTRUCTED: 245.55 sqm / EXTERNAL: 231 sqm