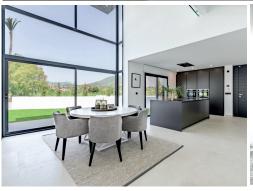

## **HOUSE NUMBER**

This corner unit stands out for its incredible amount of light. A 6-metre-high window in the living room overlooking the private garden provides an amazing backdrop view of the Estepona mountain range. It has the advantage of only having neighbours on one side and having an extra-large garden surrounding the property on the other. All three bedrooms are located on the first floor. The main bedroom is ensuite, while the remaining share the other bathroom which comes in handy when using the solarium, barbecue area and jacuzzi, the perfect venue for summer drinks. The private garage is located in the basement level together with a very large area for laundry room or many other different uses.