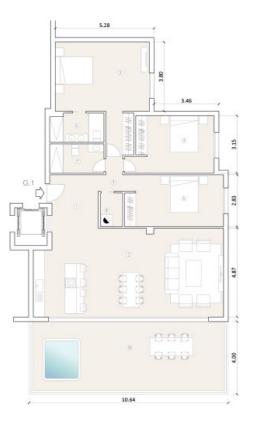

### **GARDEN APARTMENT - CORNER UNIT G1-1**

Bedroom 3

Built 121 m<sup>2</sup>

Terrace 42 m<sup>2</sup>