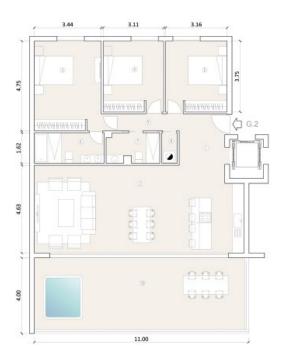

c food market. An extensive concierge service will be available to organise everything from airport transfers, to food and beverage packages prior to your arrival. On-site property services will also be available for anything else you may need to manage your property, or to make your or your guests' visits more enjoyable.





### the one

# the floor plans

The signature characteristics of **the one** include large, open plan living areas leading to spacious terraces creating a stunning indoor-outdoor home.

Each apartment will have a private Jacuzzi or plunge pool on the terrace.

Private lifts with direct access to each apartment complete the exclusive and stylish design.



### **GARDEN APARTMENT - CORNER UNIT G1-1**



Bedroom 3



Built 121 m<sup>2</sup>



Terrace 42 m<sup>2</sup>



### GARDEN APARTMENT - MIDDLE UNIT G1-2



Bedroom 3











### PENTHOUSE APARTMENT - CORNER UNIT P1-1



Bedroom 3





Terrace 156 m<sup>2</sup>



#### QUALITY SPECIFICATIONS

Designed and Constructed in accordance with the European Building Standards (CTE)



#### STRUCTURE, WALLS AND FAÇADE

Foundation slab of double B500 steel reinforcement and HA-25 concrete. Concrete perimeter walls in basement.

Main facade cladded with Keraben and white single-layer mortar.

All the façades will be built with cavity walls for thermo-acoustic insulation.

Interior partitions of double partition brick, separated by thermo-acoustic insulation and covered with projected cement.



#### FLOORS AND WALLS

Keraben porcelain stoneware. Same tiling interior and exterior, exterior with non-slip finis