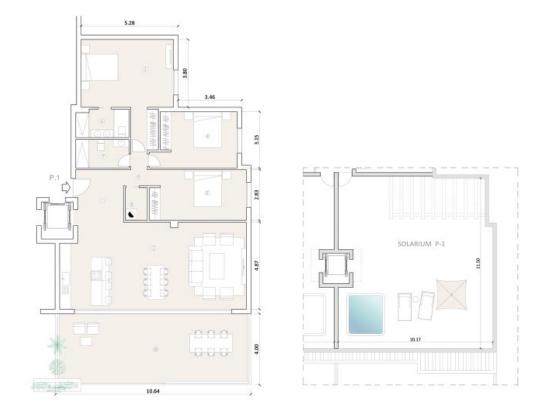

# the floor plans

The signature characteristics of **the one** include large, open plan living areas leading to spacious terraces creating a stunning indoor-outdoor home.

Each apartment will have a private Jacuzzi or plunge pool on the terrace.

Private lifts with direct access to each apartment complete the exclusive and stylish design.

### **GARDEN APARTMENT - CORNER UNIT G1-1**

Bedroom 3

Built 121 m<sup>2</sup>

Terrace 42 m<sup>2</sup>