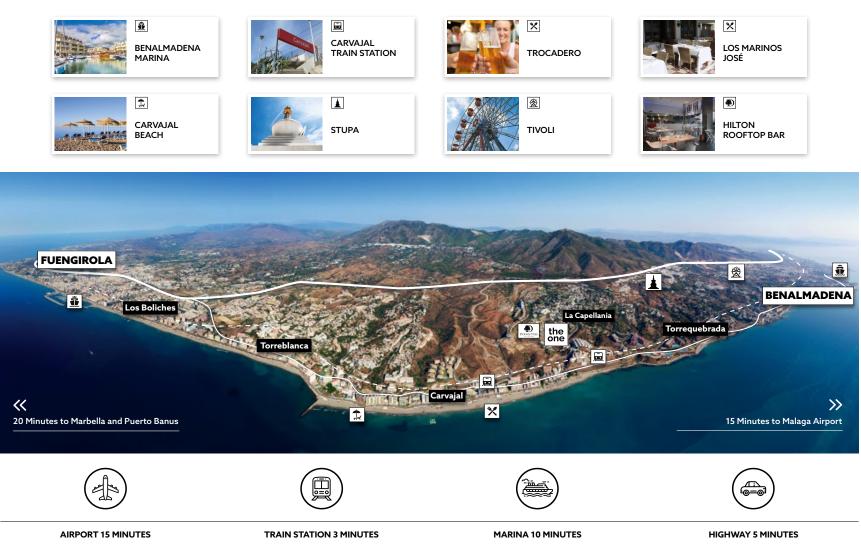

# the ideal location on the coast

Nestled in a beautiful valley overlooking the Mediterranean, **the one** offers a perfect mixture of Costa del Sol beach life and the tranquillity of an exclusive residential estate.

# access to spectacular facilities

Residents of **the one** will benefit from the spectacular facilities of the adjacent boutique hotel. The uber-luxury and exclusive hotel will feature a roof top terrace with infinity pool overlooking the Mediterranean sea, a pool bar, a gourmet restaurant, a spa and wellness center, and an organic food market. An extensive concierge service will be available to organise everything from airport transfers, to food and beverage packages prior to your arrival. On-site property services will also be available for anything else you may need to manage your property, or to make your or your guests' visits more enjoyable.