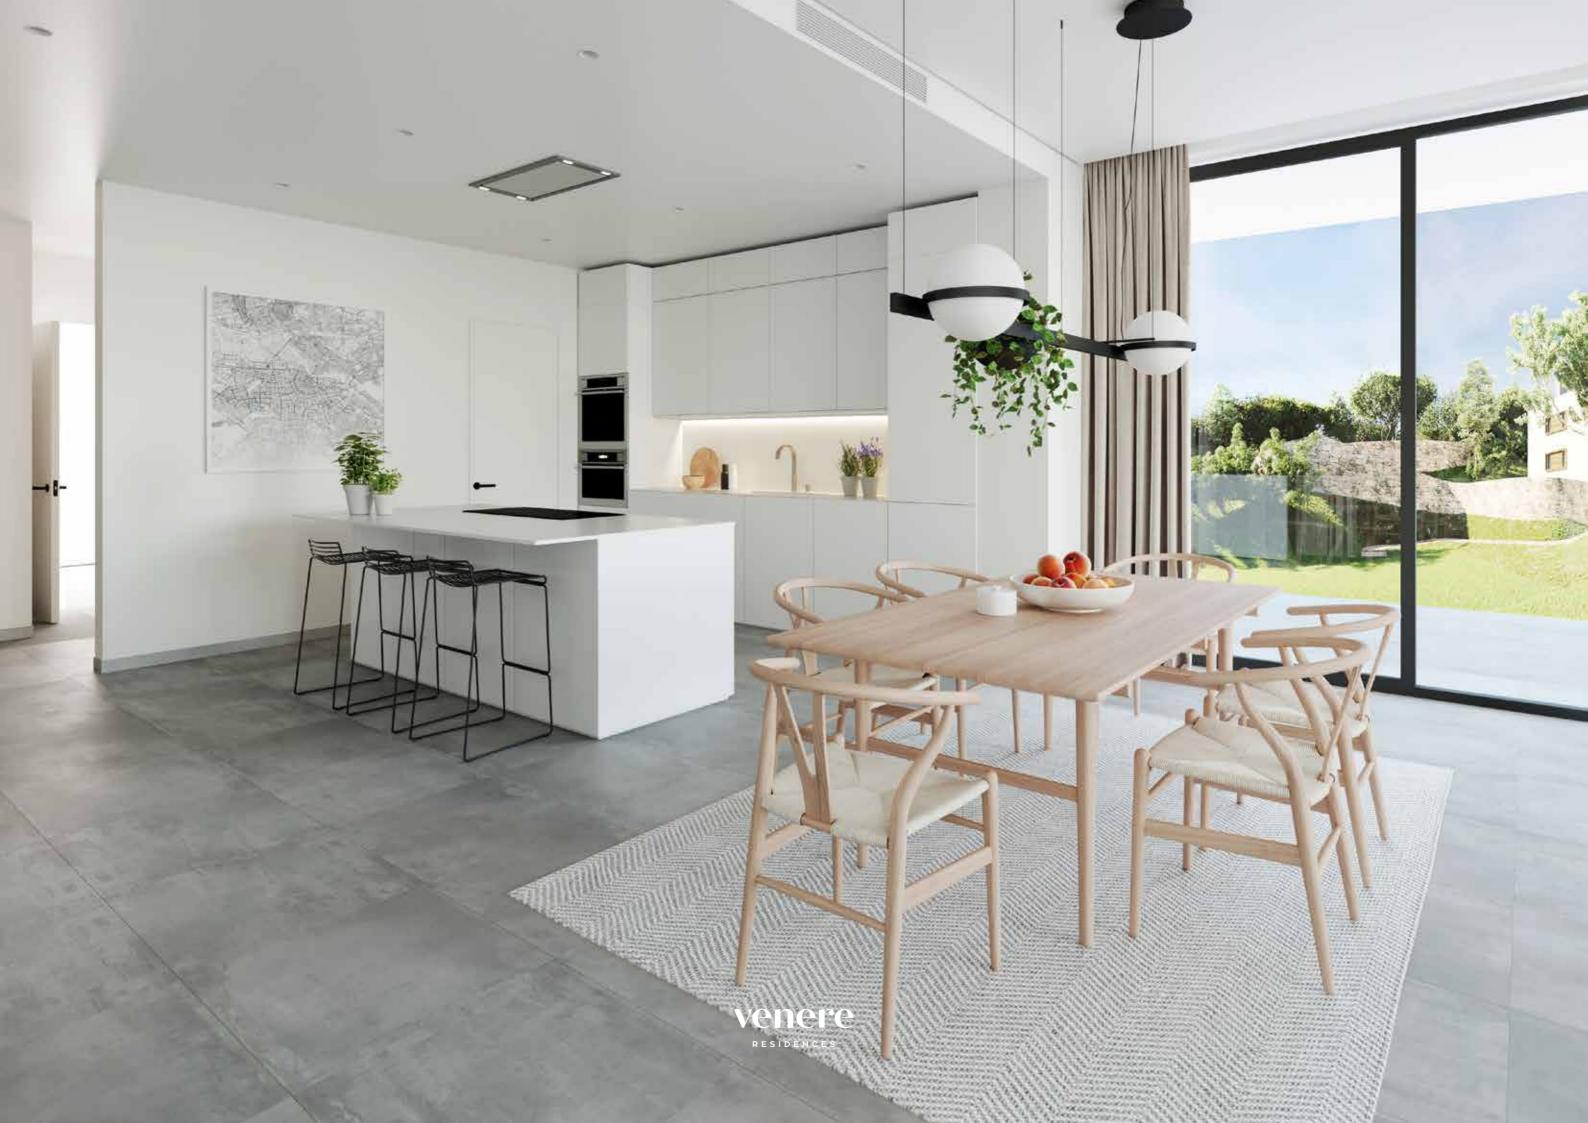

enthouses Nestled in the Pine Trees of Artola in Cabopino









# Gymnasium & Social Club (Block 4) Vestuario 01 12.30m² Aseo 6.10m² Vestuario 02 18.05m² Distribuidor 9.25m² Sauna 7.55m² Club Social Gimnasio 60.10m² venere RESIDENCES

## Unit Types:

#### 2 Bedroom Ground Floor

123 m<sup>2</sup> Built + 30 m<sup>2</sup> Terraces + 30 m<sup>2</sup> Garden

#### 3 Bedroom Ground Floor

151 m<sup>2</sup> Built + 46 m<sup>2</sup> Terraces + 65 m<sup>2</sup> Garden

#### 2 Bedroom Duplex Penthouse

142 m<sup>2</sup> Built + 13 m<sup>2</sup> Terraces + 141 m<sup>2</sup> Roof Terrace

### 3 Bedroom Duplex Penthouse

173 m<sup>2</sup> Built + 25 m<sup>2</sup> Terraces + 163 m<sup>2</sup> Roof Terrace

\*All properties come with 2 Carpark Spaces + 1 Storage Room of 9 m<sup>2</sup>