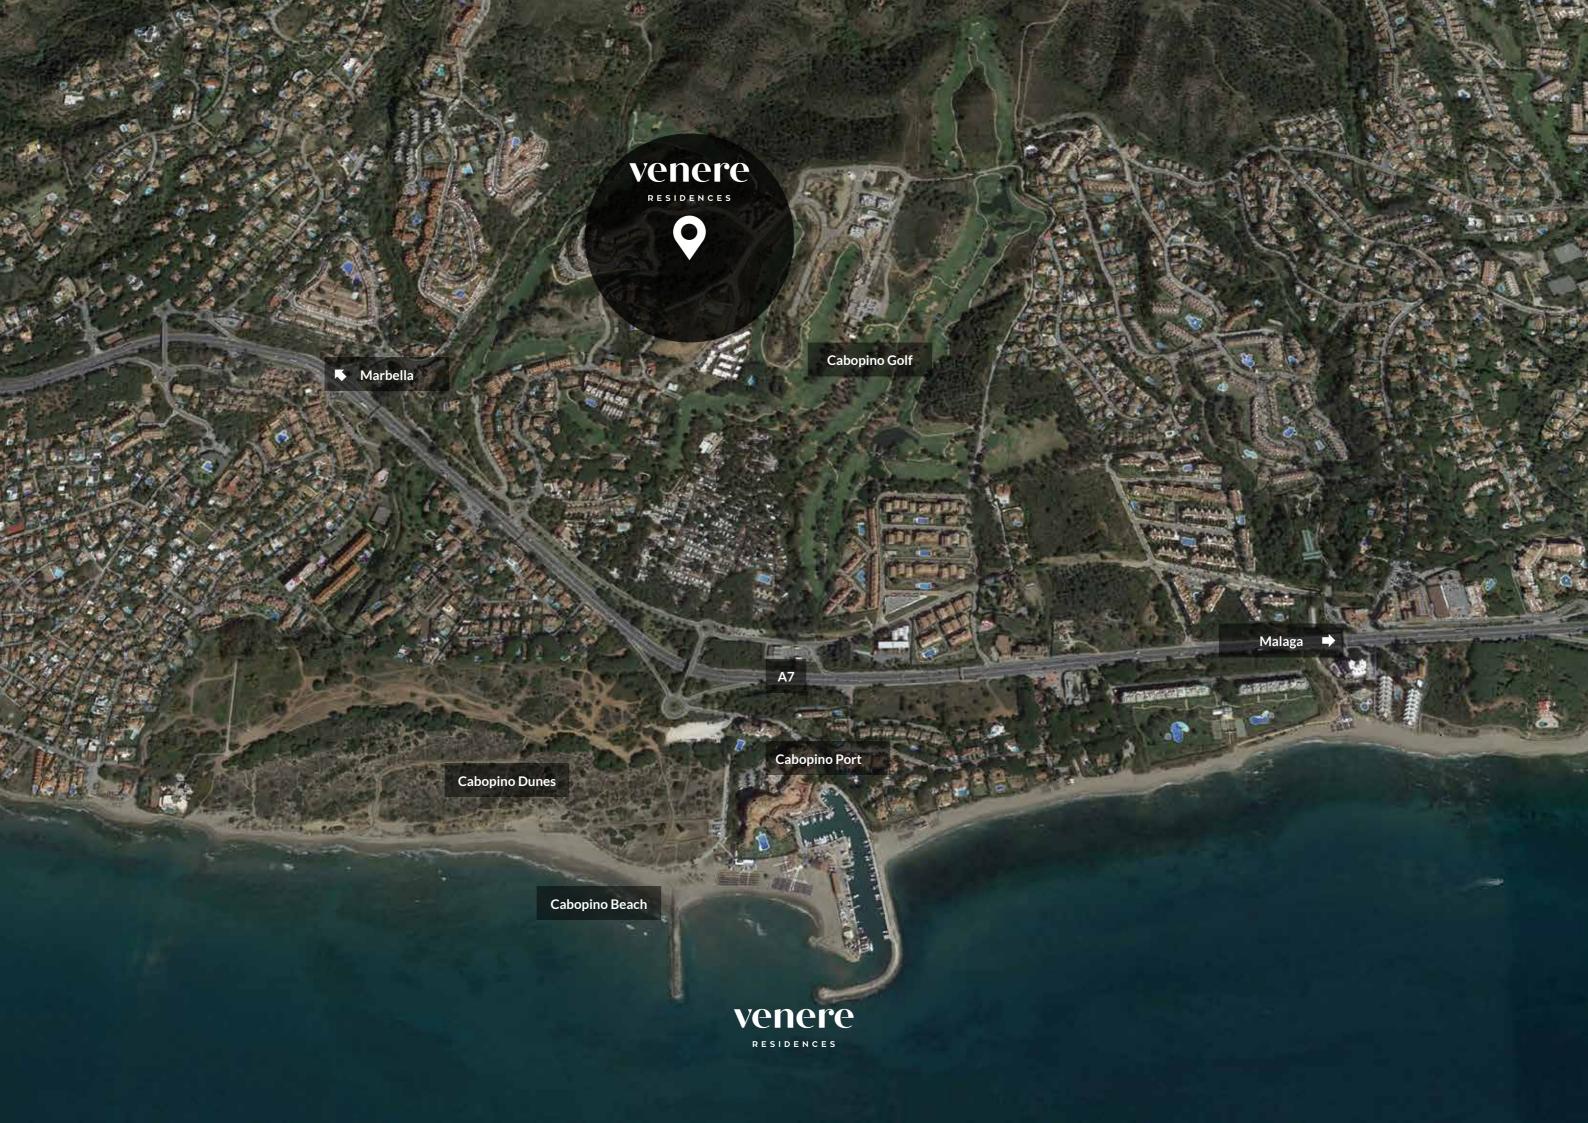

A Boutique Development of 44 Luxury Apartments & Penthouses Nestled in the Pine Trees of Artola in Cabopino