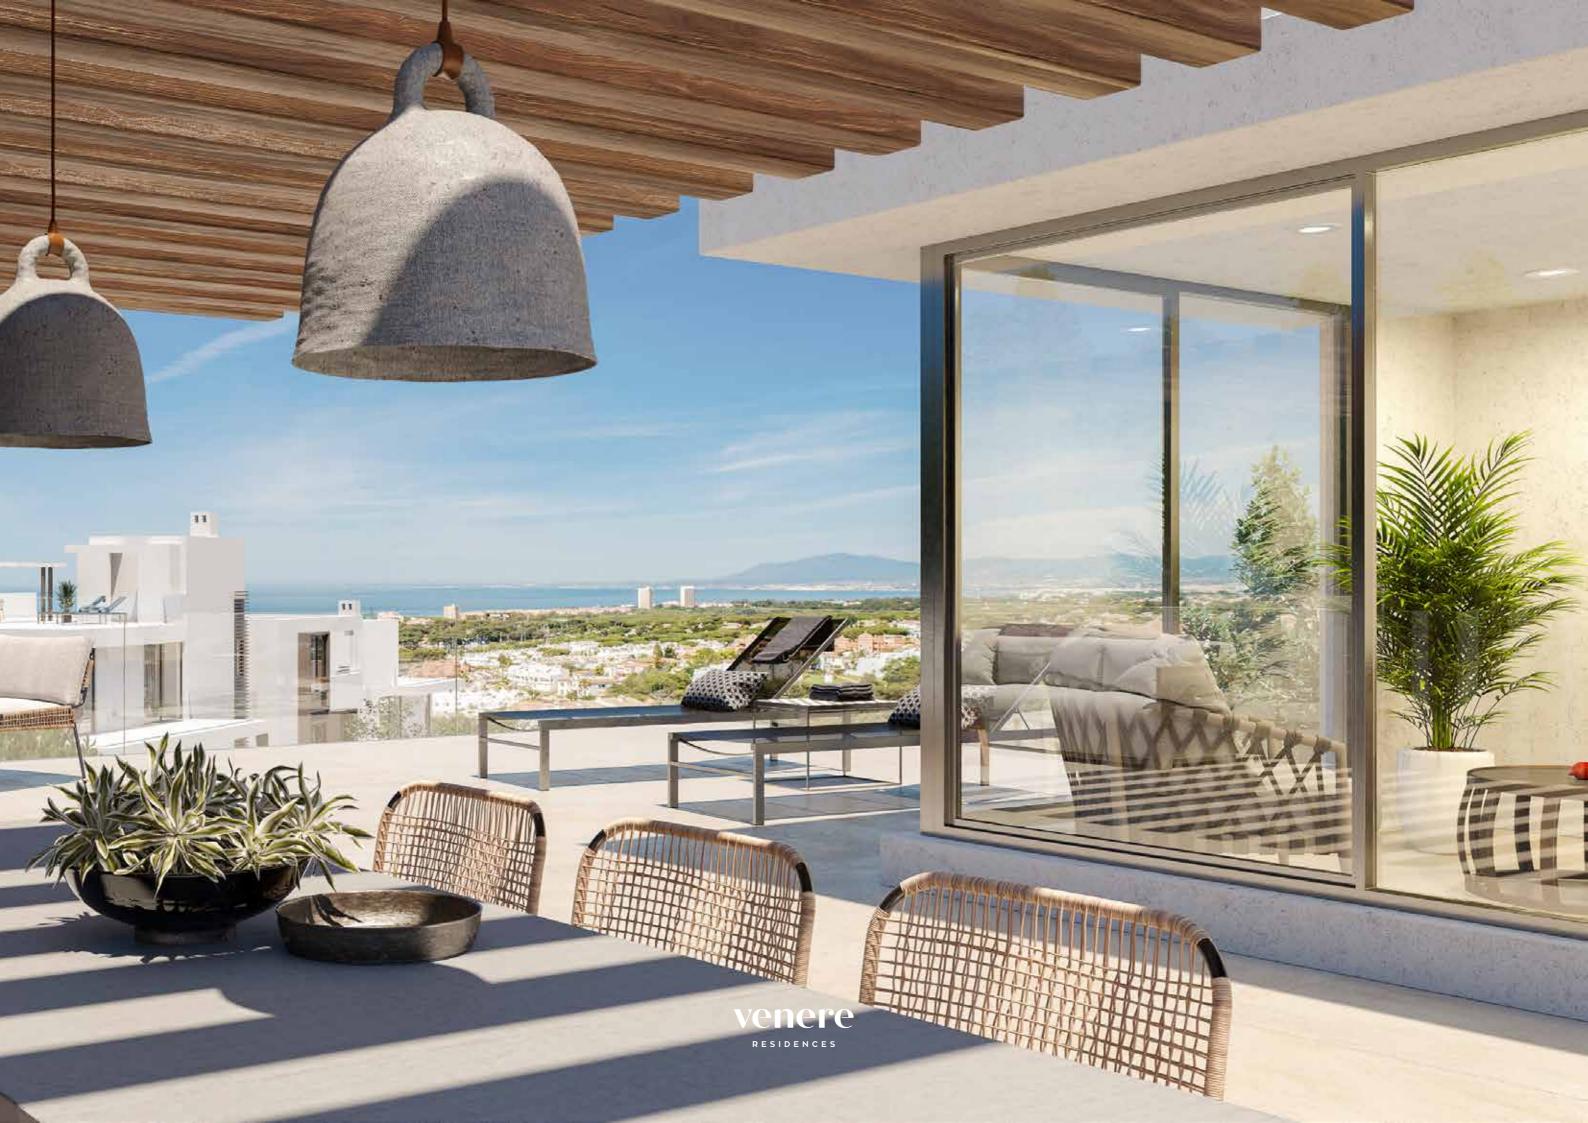

A Boutique Development of 44 Luxury Apartments & Penthouses Nestled in the Pine Trees of Artola in Cabopino

#### 2 Bedroom Duplex Penthouse

142 m<sup>2</sup> Built + 13 m<sup>2</sup> Terraces + 141 m<sup>2</sup> Roof Terrace