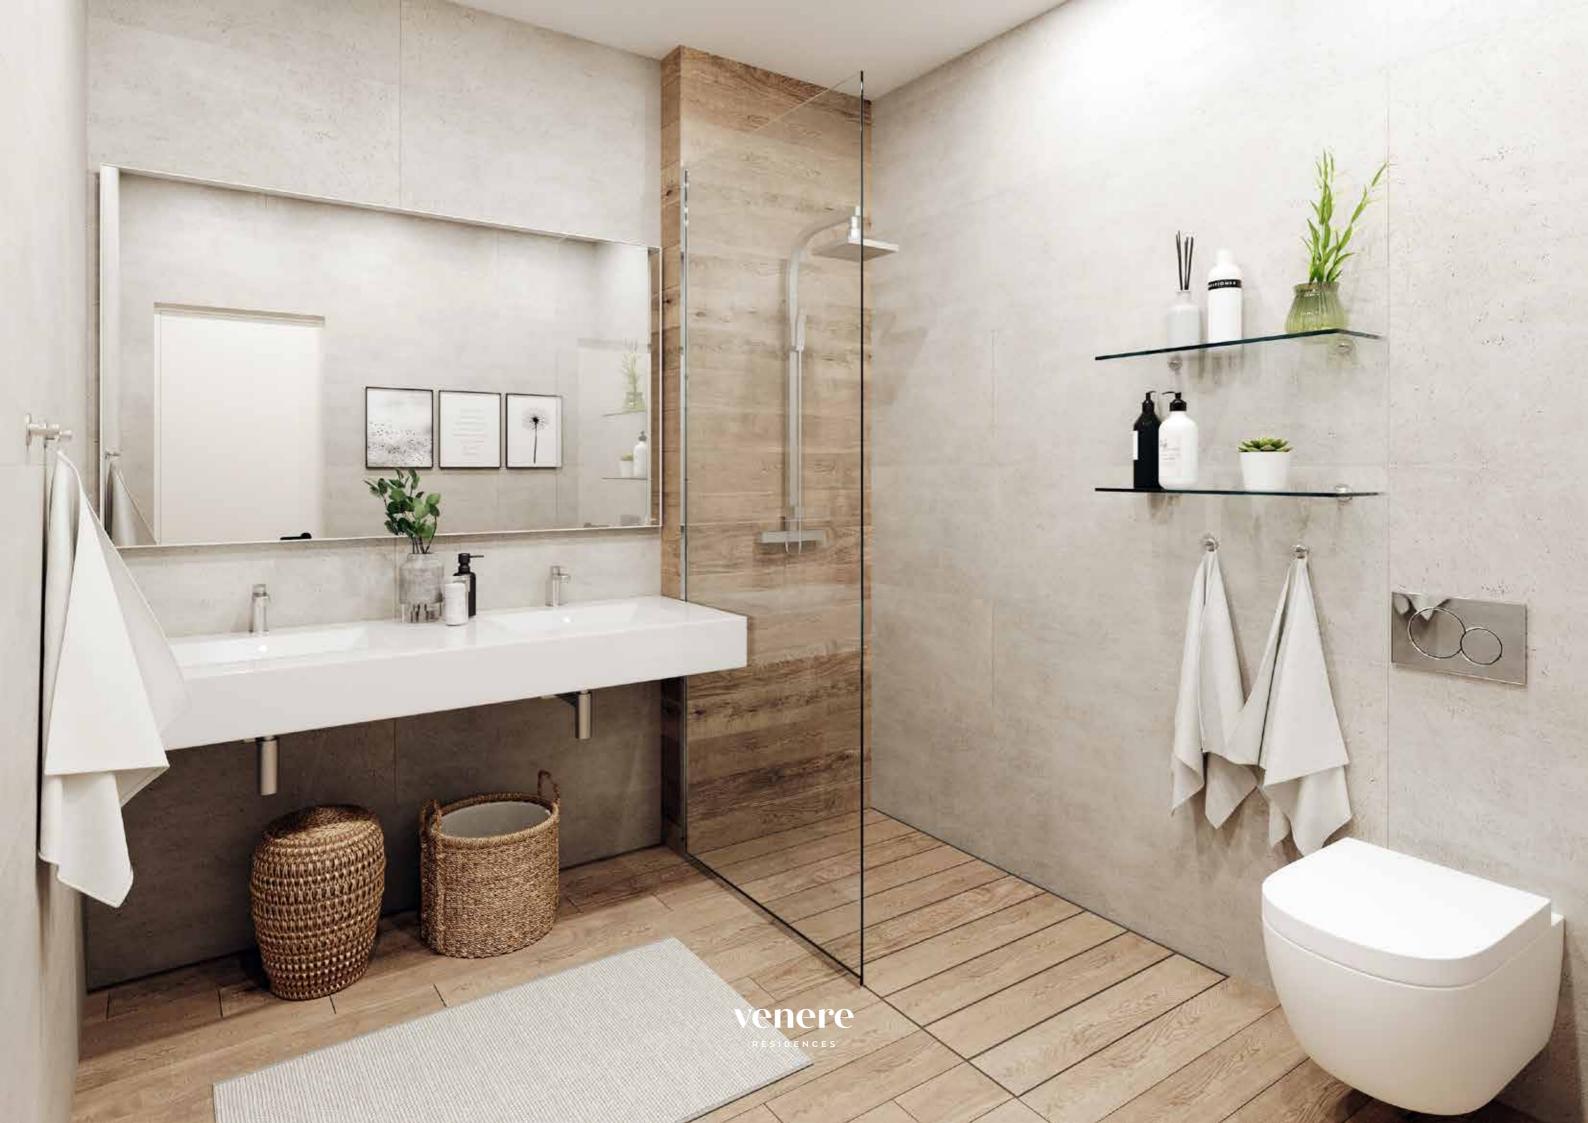

ouses Nestled in the Pine Trees of Artola in Cabopino









# Gymnasium & Social Club (Block 4) Vestuario 01 12.30m² Aseo 6.10m² Vestuario 02 18.05m² Distribuidor 9.25m² Sauna 7.55m² Club Social Gimnasio 60.10m² venere RESIDENCES

## Unit Types:

#### 2 Bedroom Ground Floor

123 m<sup>2</sup> Built + 30 m<sup>2</sup> Terraces + 30 m<sup>2</sup> Garden

#### 3 Bedroom Ground Floor

151 m<sup>2</sup> Built + 46 m<sup>2</sup> Terraces + 65 m<sup>2</sup> Garden

#### 2 Bedroom Duplex Penthouse

142 m<sup>2</sup> Built + 13 m<sup>2</sup> Terraces + 141 m<sup>2</sup> Roof Terrace

### 3 Bedroom Duplex Penthouse

173 m<sup>2</sup> Built + 25 m<sup>2</sup> Terraces + 163 m<sup>2</sup> Roof Terrace

\*All properties come with 2 Carpark Spaces + 1 Storage Room of 9 m<sup>2</sup>