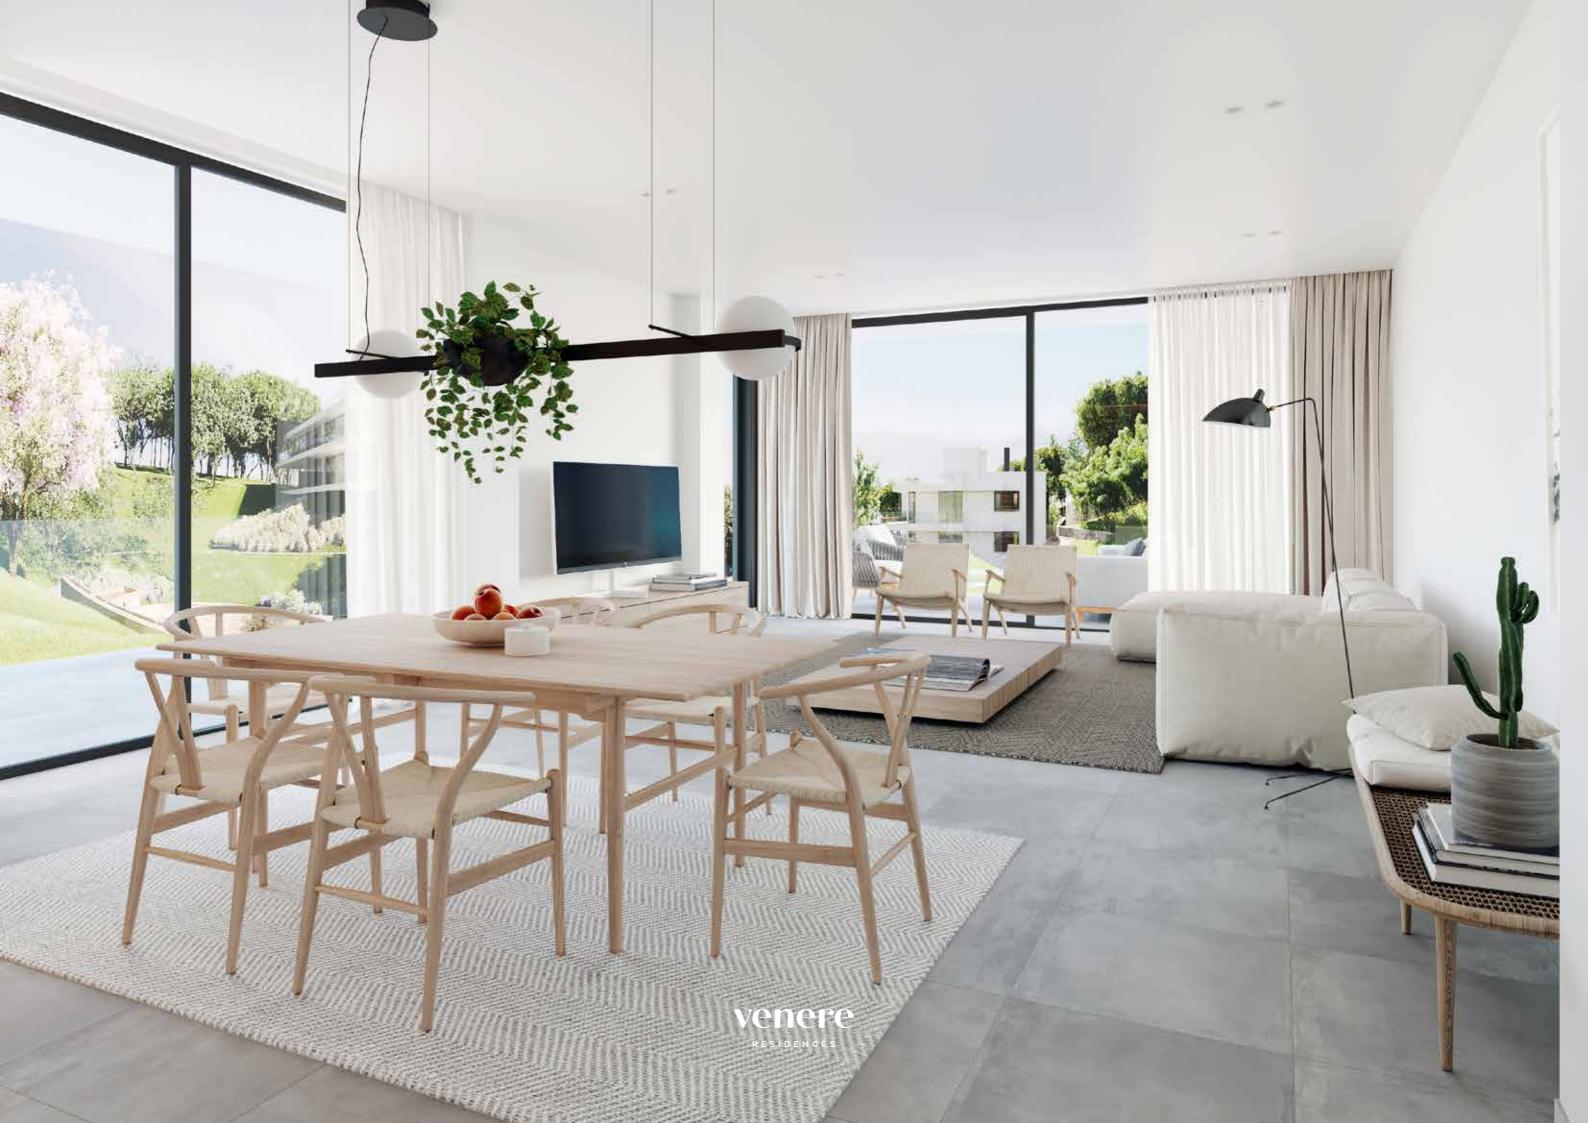

Penthouses Nestled in the Pine Trees of Artola in Cabopino









# Gymnasium & Social Club (Block 4) Vestuario 01 12.30m² Aseo 6.10m² Vestuario 02 18.05m² Distribuidor 9.25m² Sauna 7.55m² Club Social Gimnasio 60.10m² venere RESIDENCES

## Unit Types:

#### 2 Bedroom Ground Floor

123 m<sup>2</sup> Built + 30 m<sup>2</sup> Terraces + 30 m<sup>2</sup> Garden

#### 3 Bedroom Ground Floor

151 m<sup>2</sup> Built + 46 m<sup>2</sup> Terraces + 65 m<sup>2</sup> Garden

#### 2 Bedroom Duplex Penthouse

142 m<sup>2</sup> Built + 13 m<sup>2</sup> Terraces + 141 m<sup>2</sup> Roof Terrace

### 3 Bedroom Duplex Penthouse

173 m<sup>2</sup> Built + 25 m<sup>2</sup> Terraces + 163 m<sup>2</sup> Roof Terrace

\*All properties come with 2 Carpark Spaces + 1 Storage Room of 9 m<sup>2</sup>