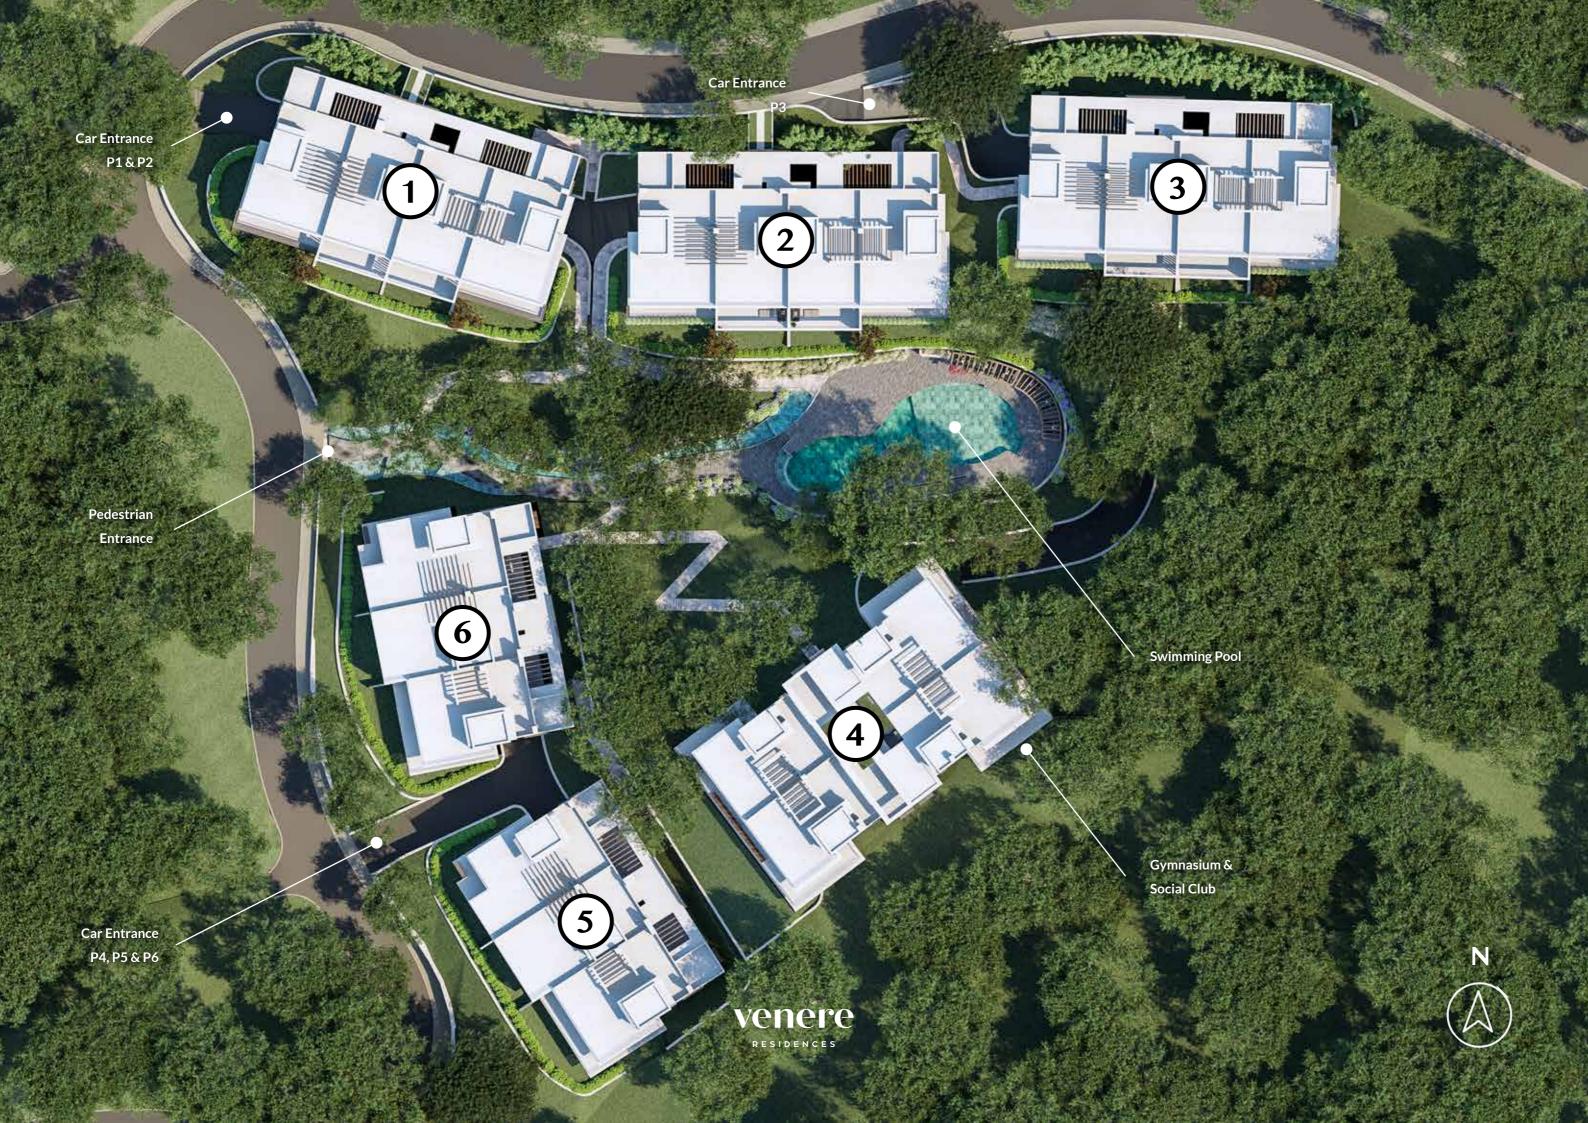

# Gymnasium & Social Club (Block 4) Vestuario 01 12.30m² Aseo 6.10m² Vestuario 02 18.05m² Distribuidor 9.25m² Sauna 7.55m² Club Social Gimnasio 60.10m² venere RESIDENCES