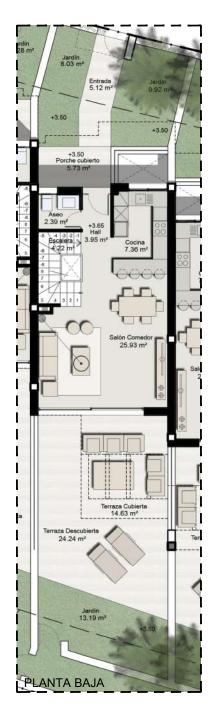

50 METRES FROM

West Beach is located just 5 minutes drive to Estepona city centre, 20 minutes drive to Marbella, 45 minutes to Málaga International Airport and 25 minutes to Gibraltar.

"

Total built areas from 290 to 317 m2. All the houses have 3 bedrooms, 2 complete bathrooms + 1 guest toilet, open plan modern kitchen, big living room and private garden, 2 car undergound garage & large storeroom and solarium with nice views.