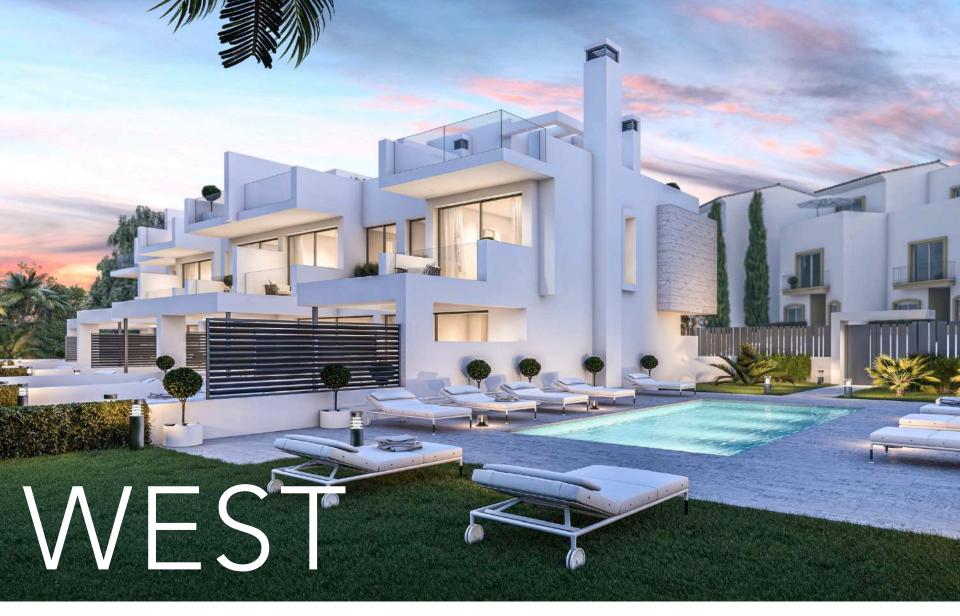

BEACH

"A Cosmopolitan Lifestyle by the Sea..."

Unique Boutique Development composed of only 6 Houses. Contemporary Design & Architecture with luxury quality specifications in a stunning beachside location. Communal swimming pool, private garden, 2 parking spaces and storeroom.

50 METRES FROM

West Beach is located just 5 minutes drive to Estepona city centre, 20 minutes drive to Marbella, 45 minutes to Málaga International Airport and 25 minutes to Gibraltar.

"

Total built areas from 290 to 317 m2. All the houses have 3 bedrooms, 2 complete bathrooms + 1 guest toilet, open plan modern kitchen, big living room and private garden, 2 car undergound garage & large storeroom and solarium with nice views.